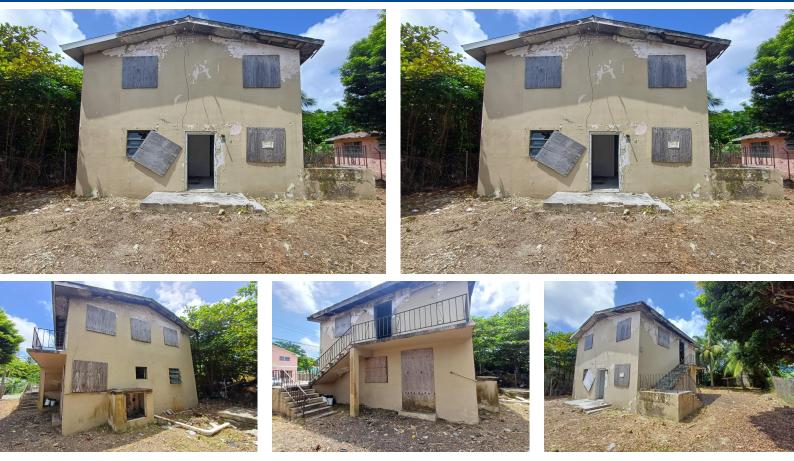

## East Street Du-plex for sale. Great valued Du-plex needing a little TLC. It sits on a 5,000 square...

East Street Du-plex for sale. Great valued Du-plex needing a little TLC. It sits on a 5,000 square foot lot, and it is in the heart of the city. It is near malls, food stores, wash houses, churches, schools, transportation and other businesses. Call today to make this wonderful investment yours!...read more on our website.

Bedrooms: 0 Bathrooms: 0 Lot Size: 5000 Subdivision: East Street Features: Adult Oriented. Cable, Central location, Cul-de-sac, Easy Access, Family Oriented, Fuel to Lot, Fully Fenced, Garden Area, Highway Access, Kitchen Built-in(s), Level Lot, Pets Allowed, Phone to Lot, Quiet Area, Recreation Nearby, Seniors Oriented, Shopping Nearby