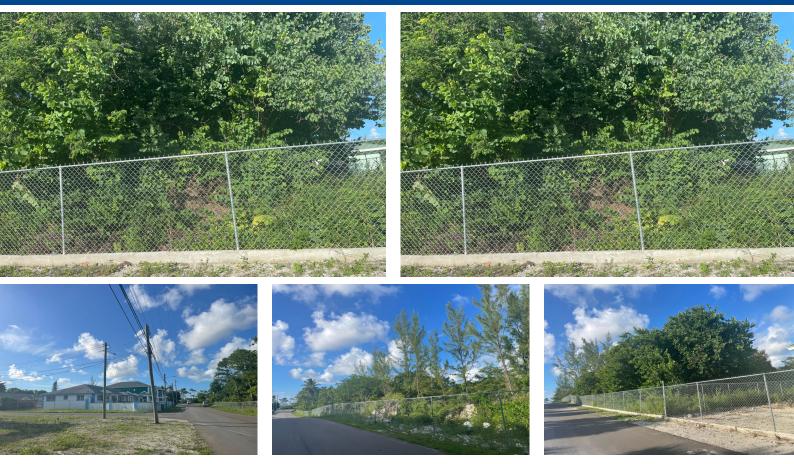

## WAIN HILL EAST, Carmichael Road, New Providence/Para

One acre of land available for sale in the highly sort after Carmichael Road West area. The lot is...

One acre of land available for sale in the highly sort after Carmichael Road West area. The lot is zoned multi family. The sellers are motivated. Make an offer today....read more on our website.

Bedrooms: 0 Bathrooms: 0 Lot Size: 43560 Subdivision: Carmichael Road Features: None

B BOATSWAIN HILL EAST, Carmichael Road, New Providence/Paradise Island Phone: