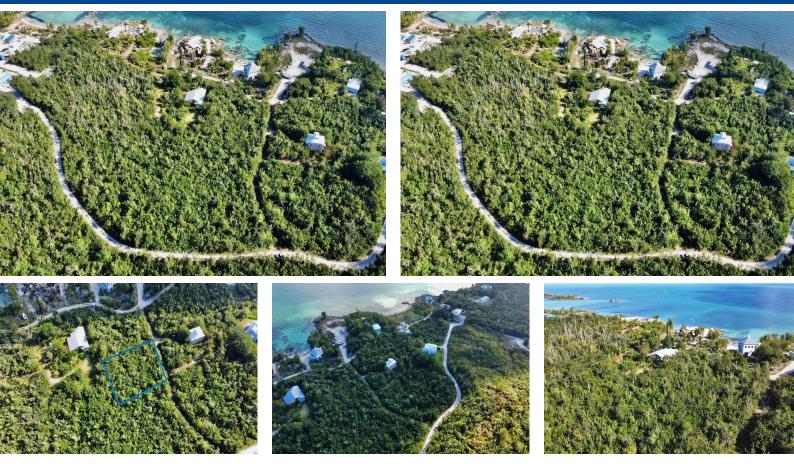

## GREAT CISTERN DRIVE, Marsh Harbour, Abaco

Nestled in the desirable Great Cistern subdivision near Murphy Town, Central Abaco, this vacant lot...

Nestled in the desirable Great Cistern subdivision near Murphy Town, Central Abaco, this vacant lot spans approximately 21,540 square feet, offering a prime opportunity for single or multi-family residential development. Located within two miles of Marsh Harbour, the property benefits from its proximity to the area's economic hub while providing a serene, eco-friendly environment with overhead electricity, telephone lines, public water access, and paved roads nearby. With no zoning or covenant restrictions and a neighborhood that boasts mid to upper-class estate homes and waterfront cottages, this flat, brush-covered lot is perfectly positioned for future growth....read more on our website.

Bedrooms: 0 Bathrooms: 0 Lot Size: 21450 Subdivision: Marsh Harbour Features: Central location, Easy Access, None, Quiet Area, Recreation Nearby, Road - Gravel, Treed Lot, View - Ocean

GREAT CISTERN DRIVE, Marsh Harbour, Abaco Phone: