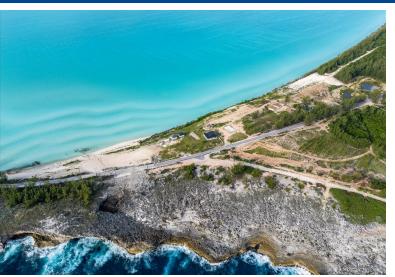

## GLASS WINDOW WATERFRONT, Gregory Town, Eleuther

Nestled on 17.5 acres of prime, elevated land in North Eleuthera, Bahamas, this exceptional...

Nestled on 17.5 acres of prime, elevated land in North Eleuthera, Bahamas, this exceptional waterfront estate offers a unique development opportunity in one of the Caribbean's most desirable locations. Boasting 2,309 feet of protected water frontage on the serene Caribbean side and 150 feet of pristine, private beach frontage, this property presents a breathtaking combination of lush, tropical landscape, crystal-clear waters, and stunning sunset views. Its elevated position not only enhances the natural beauty of the surroundings, but also provides protection from storm surges, making it a perfect location for a private estate, luxury retreat, or boutique resort. Conveniently located just 10 minutes from North Eleuthera International Airport, the property offers easy access to major inte…read more on our website.