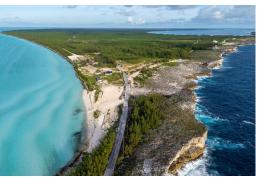

## GLASS WINDOW WATERFRONT, Gregory Town, Eleuther

Nestled on 17.5 acres of prime, elevated land in North Eleuthera, Bahamas, this exceptional...

Nestled on 17.5 acres of prime, elevated land in North Eleuthera, Bahamas, this exceptional waterfront estate offers a unique development opportunity in one of the Caribbean's most desirable locations. Boasting 2,309 feet of protected water frontage on the serene Caribbean side and 150 feet of pristine, private beach frontage, this property presents a breathtaking combination of lush, tropical landscape, crystal-clear waters, and stunning sunset views. Its elevated position not only enhances the natural beauty of the surroundings, but also provides protection from storm surges, making it a perfect location for a private estate, luxury retreat, or boutique resort. Conveniently located just 10 minutes from North Eleuthera International Airport, the property offers easy access to major inte…read more on our website.