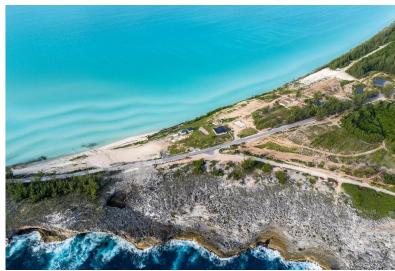

## GLASS WINDOW WATERFRONT, Gregory Town, Eleuther

Nestled on 17.5 acres of prime, elevated land in North Eleuthera, Bahamas, this exceptional...

Nestled on 17.5 acres of prime, elevated land in North Eleuthera, Bahamas, this exceptional waterfront estate offers a unique development opportunity in one of the Caribbean's most desirable locations. Boasting 2,309 feet of protected water frontage on the serene Caribbean side and 150 feet of pristine, private beach frontage, this property presents a breathtaking combination of lush, tropical landscape, crystal-clear waters, and stunning sunset views. Its elevated position not only enhances the natural beauty of the surroundings, but also provides protection from storm surges, making it a perfect location for a private estate, luxury retreat, or boutique resort. Conveniently located just 10 minutes from North Eleuthera International Airport, the property offers easy access to major inte…read more on our website.