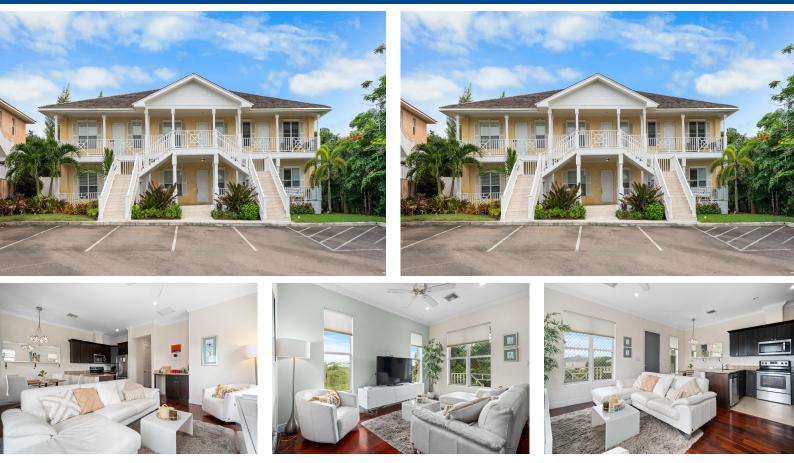

## Experience the perfect blend of comfort and style in this delightful 2-bedroom, 2-bathroom end unit...

Experience the perfect blend of comfort and style in this delightful 2-bedroom, 2-bathroom end unit apartment, nestled within the gated community of Balmoral. Beautifully furnished, this home features hardwood flooring throughout and an open-living floor plan. The kitchen is complete with stainless steel appliances and sleek granite countertops. The master bedroom offers an ensuite bathroom and walk-in closet. Situated on Prospect Ridge, The Balmoral is an exclusive gated community spread across 43 acres of lush, mature tropical landscaping. Residents enjoy easy access to the airport, downtown, and the pristine beaches of Cable Beach. The community boasts a wealth of upscale amenities, including a historic Clubhouse, dining facilities, a gym, a swimming pool, 3 tennis courts, and 24-hour s...read more on our website.

Bedrooms: 2 Bathrooms: 2 Lot Size: 0 Subdivision: Prospect Ridge Features: Furnished, Swimming Pool