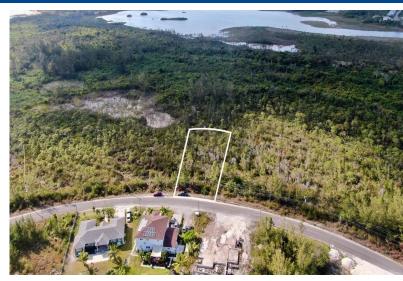

## , CORAL HARBOUR, Coral Harbour, New Providence/Parac

A perfect opportunity to build your dream home in the sought-after community of Coral Harbour in...

A perfect opportunity to build your dream home in the sought-after community of Coral Harbour in the Coral Waterways Subdivision. This single-family lot comprises of 11,163 (+/-) sq. ft. All utilities are available....read more on our website.

Bedrooms: 0
Bathrooms: 0
Lot Size: 11163
Subdivision: Coral Harbour
Features: Family Oriented,
Highway Access, None,
Pets Allowed, Quiet Area,

Road - Paved, Treed Lot

LOT C 5, CORAL HARBOUR,

Ir Coral Harbour, New