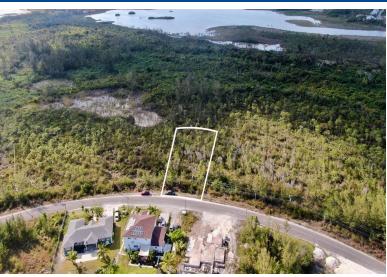

## , CORAL HARBOUR, Coral Harbour, New Providence/Parac

A perfect opportunity to build your dream home in the sought-after community of Coral Harbour in...

A perfect opportunity to build your dream home in the sought-after community of Coral Harbour in the Coral Waterways Subdivision. This single-family lot comprises of 11,163 (+/-) sq. ft. All utilities are available....read more on our website.

Bedrooms: 0
Bathrooms: 0
Lot Size: 11163
Subdivision: Coral Harbour
Features: Family Oriented,
Highway Access, None,
Pets Allowed, Quiet Area,

Road - Paved, Treed Lot

LOT C 5, CORAL HARBOUR,

Ir Coral Harbour, New