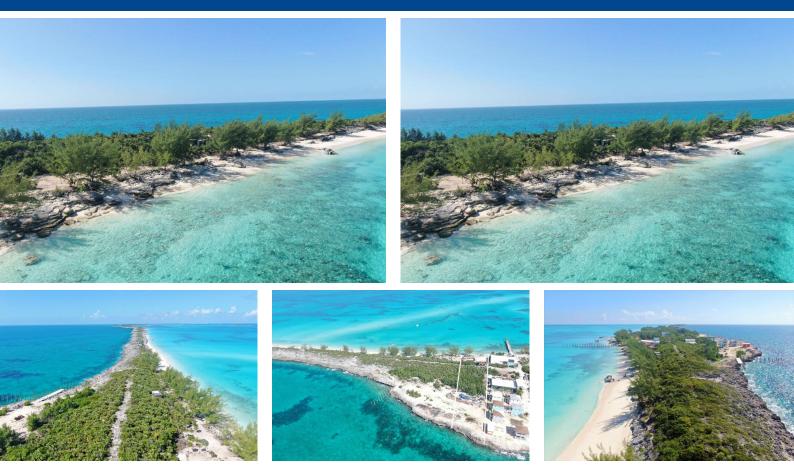

## Located just to the east of the narrows on Rose Island, this wonderfully private, sea to sea,...

Located just to the east of the narrows on Rose Island, this wonderfully private, sea to sea, beachfront property has incredible views over the Rose Island sand bank to the north with scattered picturesque reefs and the yellow banks to the south. Elevations of over 25 ft. command 360 degree views and provide an excellent location for a private compound or commercial touristic opportunity....read more on our website.

Bedrooms: 0 Bathrooms: 0 Lot Size: 45738 Subdivision: Rose Island Front, Family Oriented, None, View - Ocean, Bedrooms: 0 ISLAND ADVENTURES TRACT, Rose Island, New Providence/Paradise Island Phone: None, View - Ocean,