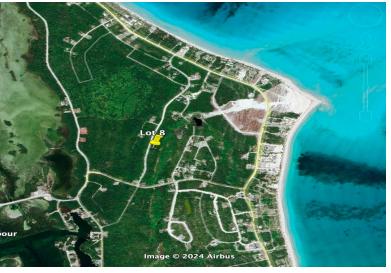

## HIGHPOINT DRIVE, Great Harbour Cay, Berry Islands

Located along Highpoint Drive, this centrally located lot offers elevations which afford fantastic...

Located along Highpoint Drive, this centrally located lot offers elevations which afford fantastic unobstructed sea views. Adjacent lot available as well....read more on our website.

Bedrooms: 0
Bathrooms: 0
Lot Size: 16800
Subdivision: Great
Harbour Cay
Features: Golf Course
Nearby, Marina Nearby,

None, View - Ocean

HIGHPOINT DRIVE, Great Harbour Cay, Berry Islands Phone:

\$45.000 ID# M59304 <u>View Online</u> www.sarlesrealty.com