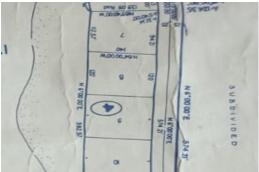

Bedrooms: 0
Bathrooms: 0
Lot Size: 16800
Subdivision: Great
Harbour Cay
Features: Golf Course
Nearby, Marina Nearby,

None, View - Ocean

HIGHPOINT DRIVE, Great Harbour Cay, Berry Islands Phone:

\$45.000 ID# M59304 <u>View Online</u> www.sarlesrealty.com