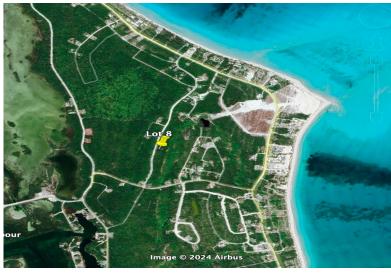

## HIGHPOINT DRIVE, Great Harbour Cay, Berry Islands

Located along Highpoint Drive, this centrally located lot offers elevations which afford fantastic...

Located along Highpoint Drive, this centrally located lot offers elevations which afford fantastic unobstructed sea views. Adjacent lot available as well....read more on our website.

Bedrooms: 0
Bathrooms: 0
Lot Size: 16800
Subdivision: Great
Harbour Cay
Features: Golf Course
Nearby, Marina Nearby,

None, View - Ocean

HIGHPOINT DRIVE, Great Harbour Cay, Berry Islands Phone:

\$45.000 ID# M59304 <u>View Online</u> www.sarlesrealty.com