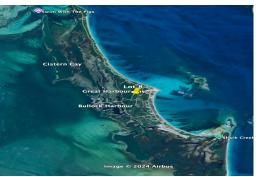

## HIGHPOINT DRIVE, Great Harbour Cay, Berry Islands

Located along Highpoint Drive, this centrally located lot offers elevations which afford fantastic...

Located along Highpoint Drive, this centrally located lot offers elevations which afford fantastic unobstructed sea views. Adjacent lot available as well....read more on our website.

Bedrooms: 0
Bathrooms: 0
Lot Size: 16800
Subdivision: Great
Harbour Cay
Features: Golf Course
Nearby, Marina Nearby,

None, View - Ocean

HIGHPOINT DRIVE, Great Harbour Cay, Berry Islands Phone:

\$45.000 ID# M59304 <u>View Online</u> www.sarlesrealty.com