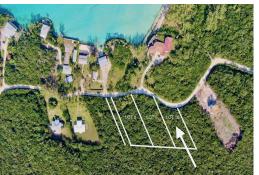

Bedrooms: 0 Bathrooms: 0 Lot Size: 16650 Subdivision: Savannah

Features: Family Oriented, None, Quiet Area, Treed

Lot. View - Ocean

LOT 10. TEN BAY BEACH. Savannah Sound, Eleuthera Phone:

\$75.000 ID# M59332 View Online www.sarlesrealty.com