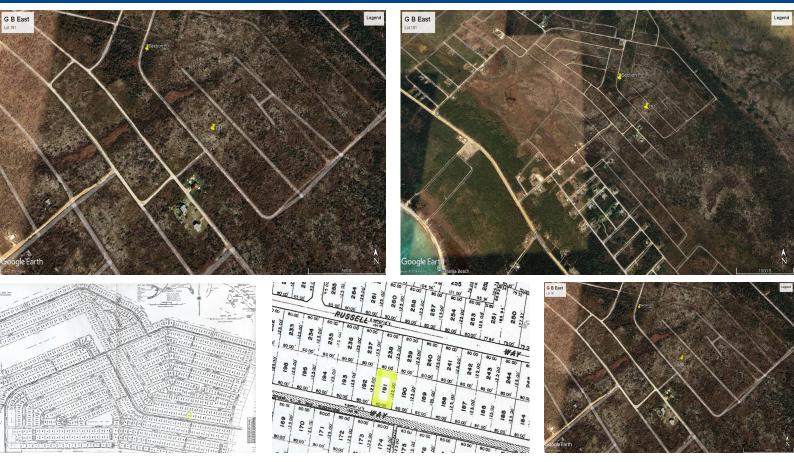

## 10,000 sq. ft. Lot in G B East Subdivision, Russell Way

Located off the main road in the peaceful G B East Subdivision, this 10,000 sq. ft. lot (80' x...

Located off the main road in the peaceful G B East Subdivision, this 10,000 sq. ft. lot  $(80\hat{a}\in^{TM} \times 120\hat{a}\in^{TM})$  offers an ideal spot to build your dream home. Set opposite Holmes Rock in the west, enjoy a serene setting with convenient access. Perfect for a spacious single-family residence. Don $\hat{a}\in^{TM}$ t miss this great opportunity!