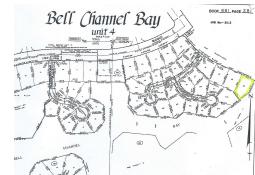

## Prime Waterfront Land – Grand Bahama Island

This vacant waterfront land, located in the Bell Channel Subdivision on Lancaster Close, offers 265...

This vacant waterfront land, located in the Bell Channel Subdivision on Lancaster Close, offers 265 feet of canal frontage. With 32,441 square feet (0.74 acres) of prime real estate, this property is perfect for developers and visionaries looking to build luxury accommodations or residential units.

...read more on our website.

Lot Size: 0.74 Living Area: 32,441 Maint. Fees: Service Charge: 300 per year

Phone: (242)441-3877 Subdivision: Bell Channel, dwaynekingsales@gmail.com

Bell Channel Bay Unit

\$250,000 ID# 132257 View Online www.sarlesrealty.com