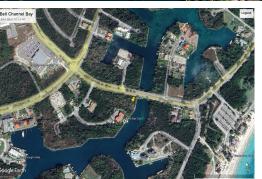

## Prime Waterfront Land – Grand Bahama Island

This vacant waterfront land, located in the Bell Channel Subdivision on Lancaster Close, offers 265...

This vacant waterfront land, located in the Bell Channel Subdivision on Lancaster Close, offers 265 feet of canal frontage. With 32,441 square feet (0.74 acres) of prime real estate, this property is perfect for developers and visionaries looking to build luxury accommodations or residential units.