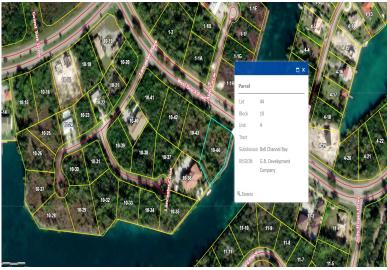

## Prime Waterfront Land – Grand Bahama Island

This vacant waterfront land, located in the Bell Channel Subdivision on Lancaster Close, offers 265...

This vacant waterfront land, located in the Bell Channel Subdivision on Lancaster Close, offers 265 feet of canal frontage. With 32,441 square feet (0.74 acres) of prime real estate, this property is perfect for developers and visionaries looking to build luxury accommodations or residential units.