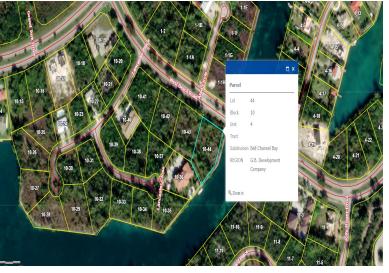

## Prime Waterfront Land – Grand Bahama Island

This vacant waterfront land, located in the Bell Channel Subdivision on Lancaster Close, offers 265...

This vacant waterfront land, located in the Bell Channel Subdivision on Lancaster Close, offers 265 feet of canal frontage. With 32,441 square feet (0.74 acres) of prime real estate, this property is perfect for developers and visionaries looking to build luxury accommodations or residential units.