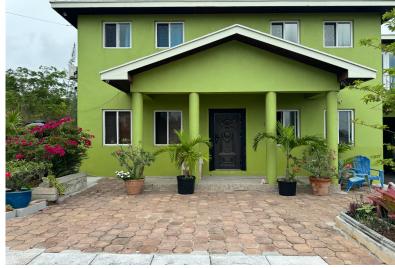

## STIC DRIVE, Baillou Hill Estates, New Providence/Paradise I

This well-maintained, breezy hilltop duplex sits on a double lot with captivating island views. The...

This well-maintained, breezy hilltop duplex sits on a double lot with captivating island views. The property extends from street to street, offering unique access points: the 4-bedroom, 2.5-bath unit is accessible from Mastic Drive, while the 2-bedroom, 1-bath unit is accessible from Geralds Road. Both units feature paved driveways and are surrounded by beautifully landscaped gardens. Additional amenities include a 200-gallon water tank for enhanced water pressure. Centrally located in a highly sought-after area, this property combines convenience with charm. Act quicklyâ€"this opportunity won't last long....read more on our website.

Bedrooms: 6
Bathrooms: 3
Lot Size: 9285

Subdivision: Baillou Hill

Estates

City

Features: Adult Oriented, Can Be Rented, Central location, Easy Access, Family Oriented, Fuel to Lot, Furnished, Garden Area, Highway Access, Hillside, Hurricane Windows, Landscaped, Main Level Entry, Pets Allowed, Phone to Lot, Quiet Area, Recreation Nearby, Road - Paved, Security System, Shopping Nearby, View - MASTIC DRIVE, Baillou Hill Estates, New Providence/Paradise Island Phone: