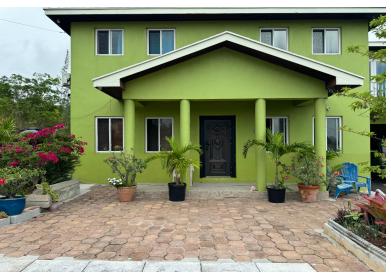

## STIC DRIVE, Baillou Hill Estates, New Providence/Paradise I

This well-maintained, breezy hilltop duplex sits on a double lot with captivating island views. The...

This well-maintained, breezy hilltop duplex sits on a double lot with captivating island views. The property extends from street to street, offering unique access points: the 4-bedroom, 2.5-bath unit is accessible from Mastic Drive, while the 2-bedroom, 1-bath unit is accessible from Geralds Road. Both units feature paved driveways and are surrounded by beautifully landscaped gardens. Additional amenities include a 200-gallon water tank for enhanced water pressure. Centrally located in a highly sought-after area, this property combines convenience with charm. Act quicklyâ€"this opportunity won't last long....read more on our website.

Bedrooms: 6
Bathrooms: 3
Lot Size: 9285

Subdivision: Baillou Hill

Estates

City

Features: Adult Oriented, Can Be Rented, Central location, Easy Access, Family Oriented, Fuel to Lot, Furnished, Garden Area, Highway Access, Hillside, Hurricane Windows, Landscaped, Main Level Entry, Pets Allowed, Phone to Lot, Quiet Area, Recreation Nearby, Road - Paved, Security System, Shopping Nearby, View - MASTIC DRIVE, Baillou Hill Estates, New Providence/Paradise Island Phone: