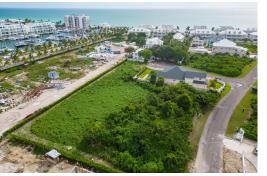

## PALM CAY LOT, Yamacraw, New Providence/Paradise Islan

Explore the charm of Palm Cay 's beachfront community with a unique opportunity to own a prime...

Explore the charm of Palm Cay's beachfront community with a unique opportunity to own a prime lot in one of Nassau's most sought-after residential developments. Situated at the core of lot section 5, this parcel ensures privacy while remaining close to the Palm Cay Clubhouse, marina, and beach. Lot no. 119 spans 10,819 sq. ft, offering ample space for a dream home plus an outdoor retreat. For potential residents, the chance is open to build your envisioned home with architectural freedom and Palm Cay's design standards, along with the convenience of their upcoming retail furniture shop. Palm Cay's amenities include 24-hour security, a clubhouse with two pools, indoor and outdoor dining, tennis courts, a spa, a gym, and the Palm Cay Marina â€" a full-service facility for boating enthusias...read more on our website.