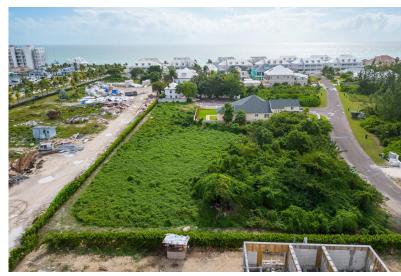

## PALM CAY LOT, Yamacraw, New Providence/Paradise Islan

Explore the charm of Palm Cay 's beachfront community with a unique opportunity to own a prime...

Explore the charm of Palm Cay's beachfront community with a unique opportunity to own a prime lot in one of Nassau's most sought-after residential developments. Situated at the core of lot section 5, this parcel ensures privacy while remaining close to the Palm Cay Clubhouse, marina, and beach. Lot no. 119 spans 10,819 sq. ft, offering ample space for a dream home plus an outdoor retreat. For potential residents, the chance is open to build your envisioned home with architectural freedom and Palm Cay's design standards, along with the convenience of their upcoming retail furniture shop. Palm Cay's amenities include 24-hour security, a clubhouse with two pools, indoor and outdoor dining, tennis courts, a spa, a gym, and the Palm Cay Marina â€" a full-service facility for boating enthusias...read more on our website.