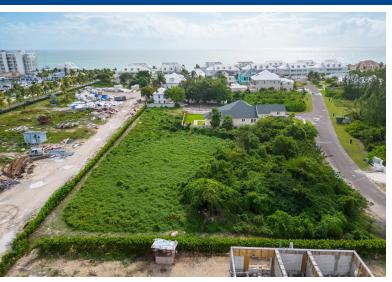

## PALM CAY LOT, Yamacraw, New Providence/Paradise Islan

Explore the charm of Palm Cay 's beachfront community with a unique opportunity to own a prime...

Explore the charm of Palm Cay's beachfront community with a unique opportunity to own a prime lot in one of Nassau's most sought-after residential developments. Situated at the core of lot section 5, this parcel ensures privacy while remaining close to the Palm Cay Clubhouse, marina, and beach. Lot no. 119 spans 10,819 sq. ft, offering ample space for a dream home plus an outdoor retreat. For potential residents, the chance is open to build your envisioned home with architectural freedom and Palm Cay's design standards, along with the convenience of their upcoming retail furniture shop. Palm Cay's amenities include 24-hour security, a clubhouse with two pools, indoor and outdoor dining, tennis courts, a spa, a gym, and the Palm Cay Marina â€" a full-service facility for boating enthusias...read more on our website.