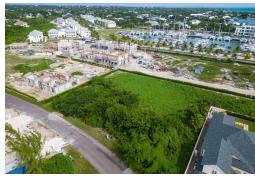

## PALM CAY LOT, Yamacraw, New Providence/Paradise Islan

Explore the charm of Palm Cay 's beachfront community with a unique opportunity to own a prime...

Explore the charm of Palm Cay's beachfront community with a unique opportunity to own a prime lot in one of Nassau's most sought-after residential developments. Situated at the core of lot section 5, this parcel ensures privacy while remaining close to the Palm Cay Clubhouse, marina, and beach. Lot no. 119 spans 10,819 sq. ft, offering ample space for a dream home plus an outdoor retreat. For potential residents, the chance is open to build your envisioned home with architectural freedom and Palm Cay's design standards, along with the convenience of their upcoming retail furniture shop. Palm Cay's amenities include 24-hour security, a clubhouse with two pools, indoor and outdoor dining, tennis courts, a spa, a gym, and the Palm Cay Marina â€" a full-service facility for boating enthusias...read more on our website.