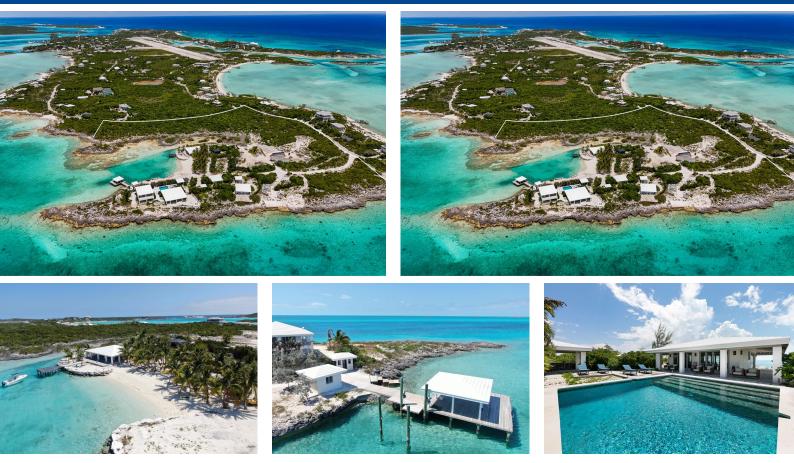

## Set on the largest available acreage parcel on Staniel Cay, Narikela is situated on 12.5 acres on...

Set on the largest available acreage parcel on Staniel Cay, Narikela is situated on 12.5 acres on the southern peninsula on Staniel Cay. The property is set on 15 individual lots on the Staniel Cay Subdivision, making future development of the property a breeze. The lots reach from the southern tip of Staniel Cay around a beautiful turquoise private harbour with a stunning coconut grove beach and two docks giving the estate a fully "private island" experience with all the benefits of being located on Staniel Cay. While there is immense value in all the readily developable land, the estate's existing spacious dwellings provide a comfortable haven for owners and guests with panoramic views of the nearby cays. The entire upper floor of the main villa features an extensive living area with a k...read more on our website.

Bedrooms: 6 Bathrooms: 6 Lot Size: 544500 LOTS 19-34 ON STANIEL CAY. Subdivision: Exuma Cays Exuma Cays, Exuma & Features: Acreage, Beach Exuma Cays Front, Dock, Family Phone: Oriented, Furnished, Guest House, Impact Windows, Main Level Entry, Pets Allowed, Quiet Area, Stand-by Generator, Swimming Pool, View - Ocean,