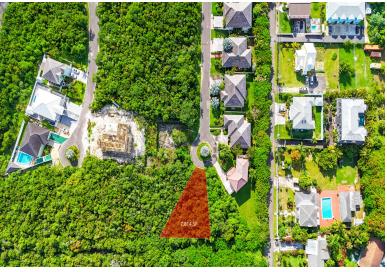

## NFORD DRIVE, Prospect Ridge, New Providence/Paradise Is

This 7,814 sq. ft. Single-Family lot is located in western New Providence, within the community of...

This 7,814 sq. ft. Single-Family lot is located in western New Providence, within the community of Balmoral. This family-friendly gated community is the perfect place for a future family home. Being a resident in Balmoral gives you access to a variety of amenities, including 24-hour manned security, weekly garbage collection, a clubhouse with a restaurant, an events lawn, a tennis court, a gym, and a community pool. Balmoral is one of the most family-friendly gated communities in New Providence. Five minutes by car to the nearest beach, Goodman's Bay, the Baha Mar resort, SLS, Grand Hyatt, and Rosewood hotels, as well as the largest casino in the Caribbean. Balmoral residents also enjoy proximity to Baha Mar's Jack Nicklaus' 18-hole golf course and many fine dining restaurant options...read more on our website.

Bedrooms: 0 Bathrooms: 0 Lot Size: 7814

Subdivision: Prospect Ridge

SANFORD DRIVE, Prospect Ridge, New Providence/Paradise

Features: 24 Hour

Island Phone:

Security, Central location, Cul-de-sac, Easy Access, Family Oriented, Highway Access, Night Security, No Thru Road, Pets Allowed, Quiet Area, Road - Paved, Wooded