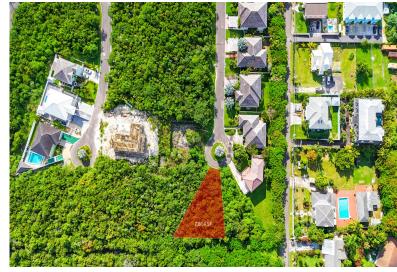

## NFORD DRIVE, Prospect Ridge, New Providence/Paradise Is

This 7,814 sq. ft. Single-Family lot is located in western New Providence, within the community of...

This 7,814 sq. ft. Single-Family lot is located in western New Providence, within the community of Balmoral. This family-friendly gated community is the perfect place for a future family home. Being a resident in Balmoral gives you access to a variety of amenities, including 24-hour manned security, weekly garbage collection, a clubhouse with a restaurant, an events lawn, a tennis court, a gym, and a community pool. Balmoral is one of the most family-friendly gated communities in New Providence. Five minutes by car to the nearest beach, Goodman's Bay, the Baha Mar resort, SLS, Grand Hyatt, and Rosewood hotels, as well as the largest casino in the Caribbean. Balmoral residents also enjoy proximity to Baha Mar's Jack Nicklaus' 18-hole golf course and many fine dining restaurant options...read more on our website.

Bedrooms: 0 Bathrooms: 0 Lot Size: 7814

Subdivision: Prospect Ridge

SANFORD DRIVE, Prospect Ridge, New Providence/Paradise

Features: 24 Hour

Island Phone:

Security, Central location, Cul-de-sac, Easy Access, Family Oriented, Highway Access, Night Security, No Thru Road, Pets Allowed, Quiet Area, Road - Paved, Wooded