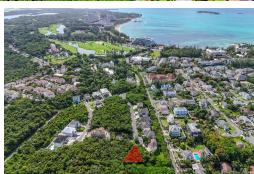

## NFORD DRIVE, Prospect Ridge, New Providence/Paradise Is

This 7,814 sq. ft. Single-Family lot is located in western New Providence, within the community of...

This 7,814 sq. ft. Single-Family lot is located in western New Providence, within the community of Balmoral. This family-friendly gated community is the perfect place for a future family home. Being a resident in Balmoral gives you access to a variety of amenities, including 24-hour manned security, weekly garbage collection, a clubhouse with a restaurant, an events lawn, a tennis court, a gym, and a community pool. Balmoral is one of the most family-friendly gated communities in New Providence. Five minutes by car to the nearest beach, Goodman's Bay, the Baha Mar resort, SLS, Grand Hyatt, and Rosewood hotels, as well as the largest casino in the Caribbean. Balmoral residents also enjoy proximity to Baha Mar's Jack Nicklaus' 18-hole golf course and many fine dining restaurant options...read more on our website.

Bedrooms: 0 Bathrooms: 0 Lot Size: 7814

Subdivision: Prospect Ridge

SANFORD DRIVE, Prospect Ridge, New Providence/Paradise

Features: 24 Hour

Island Phone:

Security, Central location, Cul-de-sac, Easy Access, Family Oriented, Highway Access, Night Security, No Thru Road, Pets Allowed, Quiet Area, Road - Paved, Wooded

Area

\$265.676 ID# M59040 View Online www.sarlesrealty.com