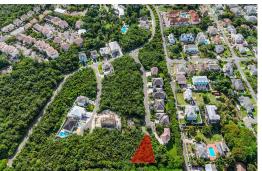

## NFORD DRIVE, Prospect Ridge, New Providence/Paradise Is

This 7,814 sq. ft. Single-Family lot is located in western New Providence, within the community of...

This 7,814 sq. ft. Single-Family lot is located in western New Providence, within the community of Balmoral. This family-friendly gated community is the perfect place for a future family home. Being a resident in Balmoral gives you access to a variety of amenities, including 24-hour manned security, weekly garbage collection, a clubhouse with a restaurant, an events lawn, a tennis court, a gym, and a community pool. Balmoral is one of the most family-friendly gated communities in New Providence. Five minutes by car to the nearest beach, Goodman's Bay, the Baha Mar resort, SLS, Grand Hyatt, and Rosewood hotels, as well as the largest casino in the Caribbean. Balmoral residents also enjoy proximity to Baha Mar's Jack Nicklaus' 18-hole golf course and many fine dining restaurant options...read more on our website.

Bedrooms: 0 Bathrooms: 0 Lot Size: 7814

Subdivision: Prospect Ridge

SANFORD DRIVE, Prospect Ridge, New Providence/Paradise

Features: 24 Hour

Island Phone:

Security, Central location, Cul-de-sac, Easy Access, Family Oriented, Highway Access, Night Security, No Thru Road, Pets Allowed, Quiet Area, Road - Paved, Wooded