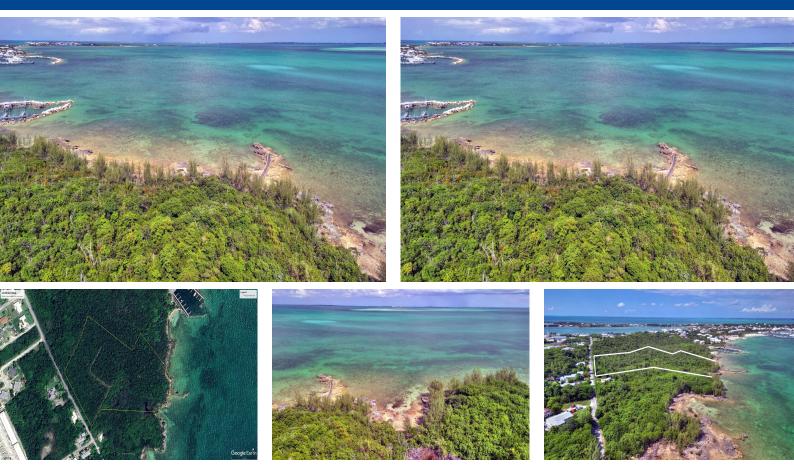

## For the first time in over a decade, this rare and unrealized 8-acre tract of prime land is...

For the first time in over a decade, this rare and unrealized 8-acre tract of prime land is available to purchase within the heart of the township of Marsh Harbour. The best feature of the property is the 375 feet of pristine rock shoreline facing the iconic Elbow Reef Lighthouse, Lubbers Quarters, and Hope Town. The development potential here is tremendous. The gently sloping land will provide sea views from many different vantage points. The location is a few minutes walk to the heart of bustling Marsh Harbour, both the touristic waterfront and the main CBD of all Abaco. The western half of the property has a ready-to-use subdivision plan, and infrastructure is in place for residential lot sales (including electricity and water). The eastern half of the property is a blank slate ready fo...read more on our website.

Bedrooms: 0 Bathrooms: 0 Lot Size: 354012 Subdivision: Marsh Harbour Features: Acreage, Beach Front, Family Oriented, Highway Access, None, Pets Allowed, Quiet Area, Recreation Nearby, Road - Paved, Rocky Shore, Shopping Nearby, Treed Lot, View - Ocean