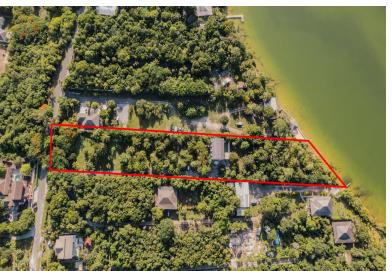

## OAKHILL ROAD, Skyline, New Providence/Paradise Island

Seize this exceptional opportunity to own nearly 2.5 acres of stunning lakefront property, where...

Seize this exceptional opportunity to own nearly 2.5 acres of stunning lakefront property, where the beauty of nature unfolds right at your doorstep. The residence features over 4,200 square feet of living space, complemented by an unfinished basement and a two-car garage. Upon entering, you are greeted by an open foyer that flows seamlessly into the living, dining, and family areas. The kitchen, designed with an open layout, offers a picturesque view of the expansive pool deck. Each generously sized bedroom comes with its own en suite, while the master suite boasts a luxurious walk-in closet. The true allure of this property lies in its prime location atop Oakhill, providing breathtaking panoramic views of Lake Cunningham. Lush landscaping is adorned with a variety of fruit trees and vibr...read more on our website.

Bedrooms: 3
Bathrooms: 3
Lot Size: 108020
Subdivision: Skyline
Features: Additional
Accom., Dock, Fully
Fenced, Fully Walled,
Garden Area, Kitchen
Built-in(s), Main Level
Entry, Partial Furnished,
Short Term Allowed,
Swimming Pool, Wkshop
in House