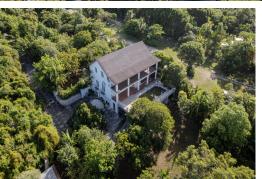

## OAKHILL ROAD, Skyline, New Providence/Paradise Island

Seize this exceptional opportunity to own nearly 2.5 acres of stunning lakefront property, where...

Seize this exceptional opportunity to own nearly 2.5 acres of stunning lakefront property, where the beauty of nature unfolds right at your doorstep. The residence features over 4,200 square feet of living space, complemented by an unfinished basement and a two-car garage. Upon entering, you are greeted by an open foyer that flows seamlessly into the living, dining, and family areas. The kitchen, designed with an open layout, offers a picturesque view of the expansive pool deck. Each generously sized bedroom comes with its own en suite, while the master suite boasts a luxurious walk-in closet. The true allure of this property lies in its prime location atop Oakhill, providing breathtaking panoramic views of Lake Cunningham. Lush landscaping is adorned with a variety of fruit trees and vibr...read more on our website.