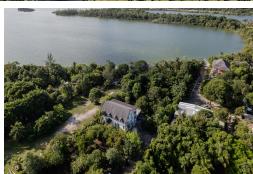

## OAKHILL ROAD, Skyline, New Providence/Paradise Island

Seize this exceptional opportunity to own nearly 2.5 acres of stunning lakefront property, where...

Seize this exceptional opportunity to own nearly 2.5 acres of stunning lakefront property, where the beauty of nature unfolds right at your doorstep. The residence features over 4,200 square feet of living space, complemented by an unfinished basement and a two-car garage. Upon entering, you are greeted by an open foyer that flows seamlessly into the living, dining, and family areas. The kitchen, designed with an open layout, offers a picturesque view of the expansive pool deck. Each generously sized bedroom comes with its own en suite, while the master suite boasts a luxurious walk-in closet. The true allure of this property lies in its prime location atop Oakhill, providing breathtaking panoramic views of Lake Cunningham. Lush landscaping is adorned with a variety of fruit trees and vibr...read more on our website.

OAKHILL ROAD, Skyline, New Providence/Paradise Island Phone:

\$2.149,000 ID# M58990 View Online www.sarlesrealty.com