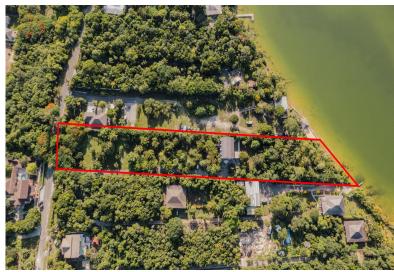

## OAKHILL ROAD, Skyline, New Providence/Paradise Island

Seize this exceptional opportunity to own nearly 2.5 acres of stunning lakefront property, where...

Seize this exceptional opportunity to own nearly 2.5 acres of stunning lakefront property, where the beauty of nature unfolds right at your doorstep. The residence features over 4,200 square feet of living space, complemented by an unfinished basement and a two-car garage. Upon entering, you are greeted by an open foyer that flows seamlessly into the living, dining, and family areas. The kitchen, designed with an open layout, offers a picturesque view of the expansive pool deck. Each generously sized bedroom comes with its own en suite, while the master suite boasts a luxurious walk-in closet. The true allure of this property lies in its prime location atop Oakhill, providing breathtaking panoramic views of Lake Cunningham. Lush landscaping is adorned with a variety of fruit trees and vibr...read more on our website.

Bedrooms: 3
Bathrooms: 3
Lot Size: 108020
Subdivision: Skyline
Features: Additional
Accom., Dock, Fully
Fenced, Fully Walled,
Garden Area, Kitchen
Built-in(s), Main Level
Entry, Partial Furnished,
Short Term Allowed,
Swimming Pool, Wkshop
in House