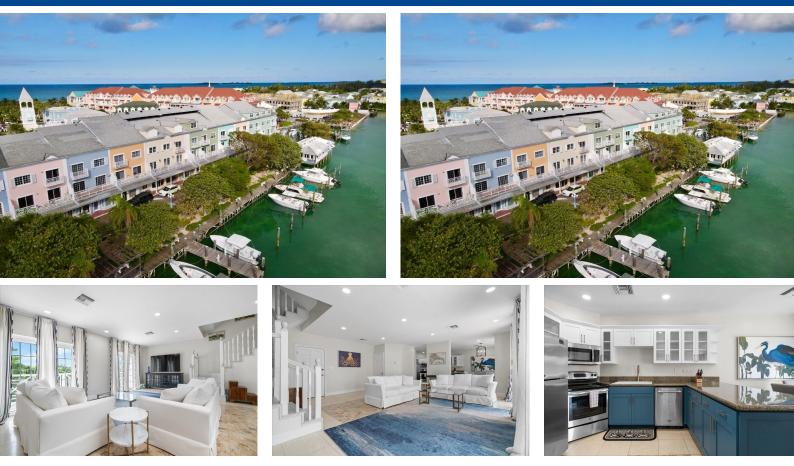

## Welcome to this well maintained, furnished condo offering a perfect blend of luxury and...

Welcome to this well maintained, furnished condo offering a perfect blend of luxury and convenience. Located in a prime waterfront setting, an open-plan living area seamlessly integrates the living room, dining room, and kitchen, enhanced by a balcony overlooking Sandyport's grand canal. The second level includes a spacious bedroom with an ensuite bathroom, two additional guest bedrooms and another full bathroom. The top floor is a versatile haven, currently set up as a spacious bedroom on one side and a seating/office area on the other, but easily adaptable to suit your needs. Boat enthusiasts will appreciate the four dedicated boat spaces, including a dock with power and water that can accommodate two vessels up to 45-feet, and two separate 23-foot slips. The property also allows short-t...read more on our website.