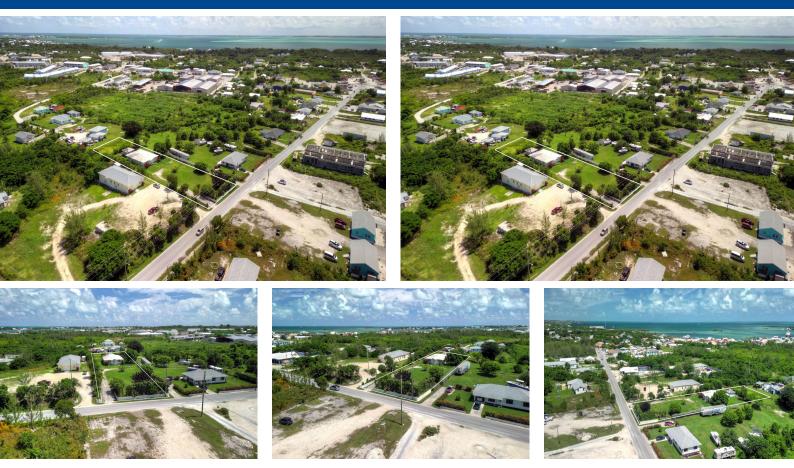

## CROCKETT DRIVE POTENTIAL, Marsh Harbour, Abaco

This property in Marsh Harbour offers a rare oversized parcel of 30,906 sq ft, presenting a wealth...

This property in Marsh Harbour offers a rare oversized parcel of 30,906 sq ft, presenting a wealth of opportunities. The well-built 2-bedroom, 2-bathroom residence of 1,880 SF has excellent potential for renovation or expansion. With its size and location, it could be easily transformed into a duplex, maximizing the use of space and possibly providing an additional income stream. The central location in Marsh Harbour further enhances its appeal, making it a valuable investment. The original part of the home is built of sturdy concrete with vaulted tongue and groove ceilings. More recently, the rear covered porch was closed in, and then a new extra large primary suite was built of wood frame on a concrete floor slab with Hardi siding. The new primary suite features a jetted bathtub and show...read more on our website.

Bedrooms: 2 Bathrooms: 2 Lot Size: 30906 Subdivision: Marsh Harbour Features: Appliances Only, Central location, Easy Access, Family Oriented, Highway Access, Partial Furnished, Pets Allowed, Road -Paved, Shopping Nearby