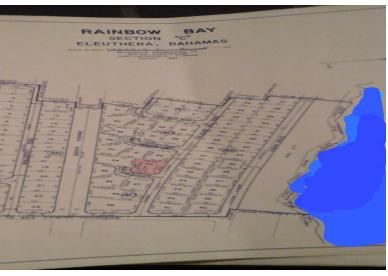

## TREASURE HILL DR AND HAPP, Rainbow Bay, Eleuthera

This is a lovely 13,470 sq ft oceanview lot section c block 40 .lot 43, Rainbow Bay, Eleuthera. The...

This Is a lovely 13,470 sq ft oceanview lot section c block 40 .lot 43, Rainbow Bay, Eleuthera. The best investment yet.. This property is located in the very sort after community of Rainbow bay Eleuthera with its: 5 beaches and community beach with picnic tables and shade. It also has a tennis court and the Rainbow Inn that provides accommodations and food and entertainment for your visiting guests. It's the perfect place to build an investment home or vacation home....read more on our website.

Bedrooms: 0
Bathrooms: 0

Lot Size: 13470 TREASURE HILL DR AND Subdivision: Rainbow Bay, HAPP, Rainbow Bay, Eleuthera Features: Additional Phone:

Accom.

JAMES SARLES REALTY

\$78.000 ID# M55765 <u>View Online</u> www.sarlesrealty.com