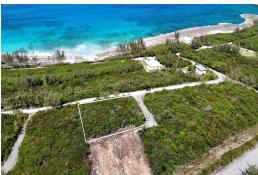

## TREASURE HILL DR AND HAPP, Rainbow Bay, Eleuthera

This is a lovely 13,470 sq ft oceanview lot section c block 40 .lot 43, Rainbow Bay, Eleuthera. The...

This Is a lovely 13,470 sq ft oceanview lot section c block 40 .lot 43, Rainbow Bay, Eleuthera. The best investment yet.. This property is located in the very sort after community of Rainbow bay Eleuthera with its: 5 beaches and community beach with picnic tables and shade. It also has a tennis court and the Rainbow Inn that provides accommodations and food and entertainment for your visiting guests. It's the perfect place to build an investment home or vacation home....read more on our website.

Bedrooms: 0
Bathrooms: 0

Lot Size: 13470 TREASURE HILL DR AND Subdivision: Rainbow Bay, HAPP, Rainbow Bay, Eleuthera Features: Additional Phone:

Accom.

JAMES SARLES REALTY

\$78.000 ID# M55765 <u>View Online</u> www.sarlesrealty.com