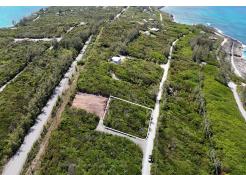

## TREASURE HILL DR AND HAPP, Rainbow Bay, Eleuthera

This is a lovely 13,470 sq ft oceanview lot section c block 40 .lot 43, Rainbow Bay, Eleuthera. The...

This Is a lovely 13,470 sq ft oceanview lot section c block 40 .lot 43, Rainbow Bay, Eleuthera. The best investment yet.. This property is located in the very sort after community of Rainbow bay Eleuthera with its: 5 beaches and community beach with picnic tables and shade. It also has a tennis court and the Rainbow Inn that provides accommodations and food and entertainment for your visiting guests. It's the perfect place to build an investment home or vacation home....read more on our website.

Bedrooms: 0
Bathrooms: 0

Lot Size: 13470 TREASURE HILL DR AND Subdivision: Rainbow Bay, HAPP, Rainbow Bay, Eleuthera Features: Additional Phone:

Accom.

JAMES SARLES REALTY

\$78.000 ID# M55765 <u>View Online</u> www.sarlesrealty.com