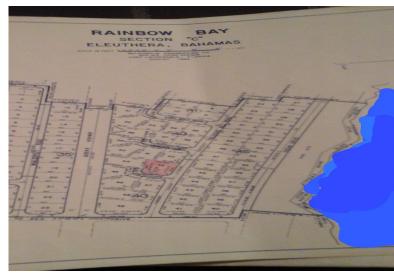

## TREASURE HILL DR AND HAPP, Rainbow Bay, Eleuthera

This is a lovely 13,470 sq ft oceanview lot section c block 40 .lot 43, Rainbow Bay, Eleuthera. The...

This Is a lovely 13,470 sq ft oceanview lot section c block 40 .lot 43, Rainbow Bay, Eleuthera. The best investment yet.. This property is located in the very sort after community of Rainbow bay Eleuthera with its: 5 beaches and community beach with picnic tables and shade. It also has a tennis court and the Rainbow Inn that provides accommodations and food and entertainment for your visiting guests. It's the perfect place to build an investment home or vacation home....read more on our website.

Bedrooms: 0
Bathrooms: 0

Lot Size: 13470 TREASURE HILL DR AND Subdivision: Rainbow Bay, HAPP, Rainbow Bay, Eleuthera Features: Additional Phone:

Accom.

JAMES SARLES REALTY

\$78.000 ID# M55765 <u>View Online</u> www.sarlesrealty.com