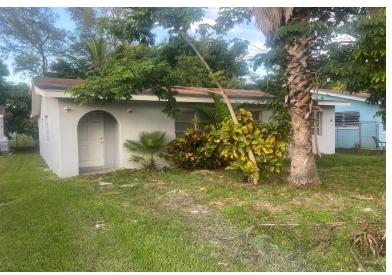

## TLANTIS DRIVE, Malcolm Allotment, New Providence/Para

SUBJECT TO PROBATE. Drive up to this quaint home surrounded by a well-kept lawn, mature fruit...

SUBJECT TO PROBATE. Drive up to this quaint home surrounded by a well-kept lawn, mature fruit trees, palms, crotons and more. This three bedroom home is located in an easily accessible neighbourhood off Malcolm Road West. The home features clean lines, a spacious interior and a large kitchen. Ideal for a professional or family. Malcolm road west is adjacent to East Street and located near to schools, food stores, shopping plazas, fast food restaurants and more. Call today to view this perfect starter or investment home. It could be yours! SUBJECT TO PROBATE....read more on our website.

LOT 22, ATLANTIS DRIVE, Malcolm Allotment, New Providence/Paradise Island

Phone:

\$185.000 ID# M59068 View Online www.sarlesrealty.com