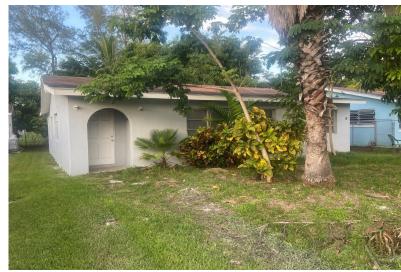

## TLANTIS DRIVE, Malcolm Allotment, New Providence/Para

SUBJECT TO PROBATE. Drive up to this quaint home surrounded by a well-kept lawn, mature fruit...

SUBJECT TO PROBATE. Drive up to this quaint home surrounded by a well-kept lawn, mature fruit trees, palms, crotons and more. This three bedroom home is located in an easily accessible neighbourhood off Malcolm Road West. The home features clean lines, a spacious interior and a large kitchen. Ideal for a professional or family. Malcolm road west is adjacent to East Street and located near to schools, food stores, shopping plazas, fast food restaurants and more. Call today to view this perfect starter or investment home. It could be yours! SUBJECT TO PROBATE....read more on our website.

LOT 22, ATLANTIS DRIVE, Malcolm Allotment, New Providence/Paradise Island

Phone:

\$185.000 ID# M59068 View Online www.sarlesrealty.com