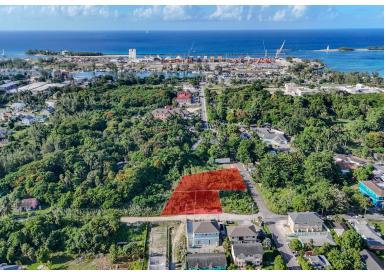

## ANT VIEW ROAD, Chippingham, New Providence/Paradise

This multi-family plot of land on the eastern side of Adastra Gardens provides easy and direct road...

This multi-family plot of land on the eastern side of Adastra Gardens provides easy and direct road access from St. Albans Dr. and Infant View Rd. Situated near downtown Nassau, shopping areas, major hotels, and stunning beaches, this location is ideal for savvy developers. With the potential to create premier condominiums, townhouses, or apartments, this plot allows for an excellent opportunity to meet the demands of Nassau's growing population. Make the most of this remarkable location and seize this lucrative investment opportunity....read more on our website.

Bedrooms: 0
Bathrooms: 0
Lot Size: 29395
Subdivision: Chippingh:

Subdivision: Chippingham

Features: None

INFANT VIEW ROAD, Chippingham, New Providence/Paradise Island Phone:

\$299.000 ID# M59029 <u>View Online</u> www.sarlesrealty.com