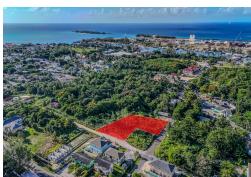

## ANT VIEW ROAD, Chippingham, New Providence/Paradise

This multi-family plot of land on the eastern side of Adastra Gardens provides easy and direct road...

This multi-family plot of land on the eastern side of Adastra Gardens provides easy and direct road access from St. Albans Dr. and Infant View Rd. Situated near downtown Nassau, shopping areas, major hotels, and stunning beaches, this location is ideal for savvy developers. With the potential to create premier condominiums, townhouses, or apartments, this plot allows for an excellent opportunity to meet the demands of Nassau's growing population. Make the most of this remarkable location and seize this lucrative investment opportunity....read more on our website.

Bedrooms: 0
Bathrooms: 0
Lot Size: 29395
Subdivision: Chippingh:

Subdivision: Chippingham

Features: None

INFANT VIEW ROAD, Chippingham, New Providence/Paradise Island Phone:

\$299.000 ID# M59029 <u>View Online</u> www.sarlesrealty.com