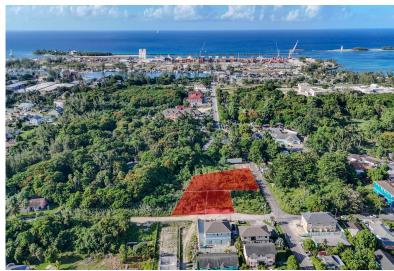

## ANT VIEW ROAD, Chippingham, New Providence/Paradise

This multi-family plot of land on the eastern side of Adastra Gardens provides easy and direct road...

This multi-family plot of land on the eastern side of Adastra Gardens provides easy and direct road access from St. Albans Dr. and Infant View Rd. Situated near downtown Nassau, shopping areas, major hotels, and stunning beaches, this location is ideal for savvy developers. With the potential to create premier condominiums, townhouses, or apartments, this plot allows for an excellent opportunity to meet the demands of Nassau's growing population. Make the most of this remarkable location and seize this lucrative investment opportunity....read more on our website.

Bedrooms: 0
Bathrooms: 0
Lot Size: 29395
Subdivision: Chippingh:

Subdivision: Chippingham

Features: None

INFANT VIEW ROAD, Chippingham, New Providence/Paradise Island Phone:

\$299.000 ID# M59029 <u>View Online</u> www.sarlesrealty.com