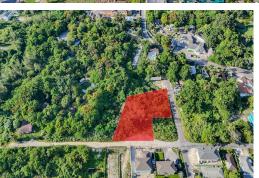

## ANT VIEW ROAD, Chippingham, New Providence/Paradise

This multi-family plot of land on the eastern side of Adastra Gardens provides easy and direct road...

This multi-family plot of land on the eastern side of Adastra Gardens provides easy and direct road access from St. Albans Dr. and Infant View Rd. Situated near downtown Nassau, shopping areas, major hotels, and stunning beaches, this location is ideal for savvy developers. With the potential to create premier condominiums, townhouses, or apartments, this plot allows for an excellent opportunity to meet the demands of Nassau's growing population. Make the most of this remarkable location and seize this lucrative investment opportunity....read more on our website.

Bedrooms: 0
Bathrooms: 0
Lot Size: 29395
Subdivision: Chippingh:

Subdivision: Chippingham

Features: None

INFANT VIEW ROAD, Chippingham, New Providence/Paradise Island Phone:

\$299.000 ID# M59029 <u>View Online</u> www.sarlesrealty.com