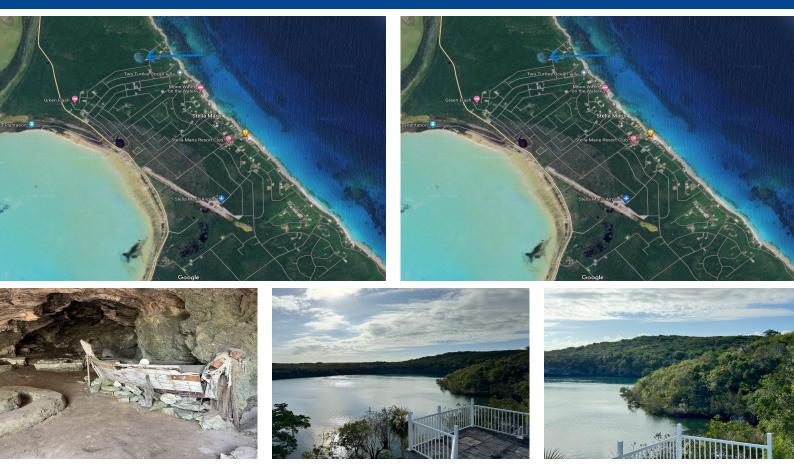

## LOT 484 STELLA MARIS, Stella Maris, Long Island

This lot in Stella Maris Subdivision offers commanding views and high elevation taking advantage of...

This lot in Stella Maris Subdivision offers commanding views and high elevation taking advantage of the cool, tranquil sea breeze. With the Stella Maris Resort and International airport just minutes away, this property provides easy access to activities and an enviable opportunity to build your home in paradise on Long Island in The Bahamas....read more on our website.

Bedrooms: 0 Bathrooms: 0 Lot Size: 16000 Subdivision: Stella Maris Features: None, View -Ocean

## \$30.000 ID# M59100 View Online www.sarlesrealty.com