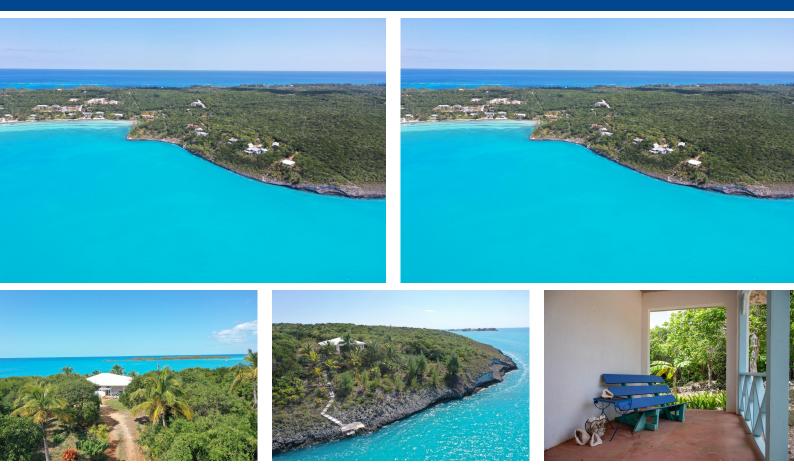

## Sought after and hard to find these days, a waterfront gem, under a million dollars, in...

Sought after and hard to find these days, a waterfront gem, under a million dollars, in Governor's Harbour. Dolphin House is nestled on a half acre parcel of beautiful, quiet, lush waterfront land. This lovely bungalow takes in vistas of the pristine Balara Bay. Facing towards the north-west, sunsets are wonderfully unavoidable. Wild dolphins regularly frequent the bay. A nearby natural bird sanctuary on Levy Island. Perfect for a small family, starting as a residence, for waterfront living, or a vacay get-a-way, for the rester investor. The near-retiree that wants to jet over in their boat, or plane, and enjoy coastal living at its finest in Governor's Harbour , Eleuthera. Two bedrooms, two baths, laundry room and small pump house under the stairs, perfect for a pool pump house. Ample...read more on our website.

Bedrooms: 2 Bathrooms: 2 Lot Size: 0 Subdivision: Governor's Harbour Features: Dock, Garden Area