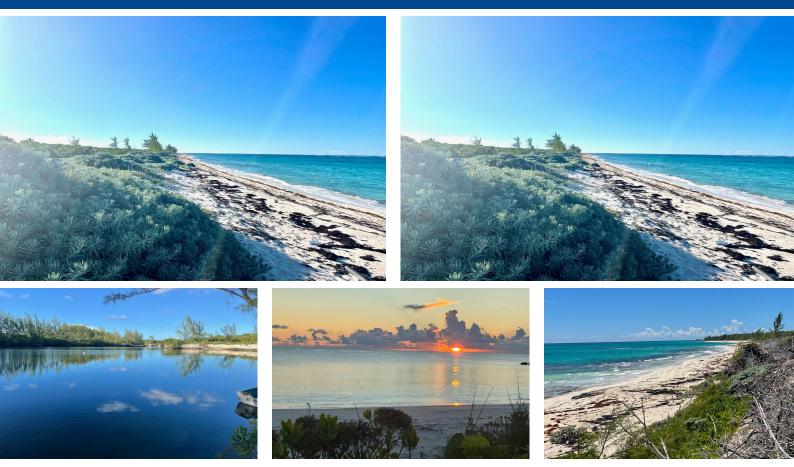

## Discover your slice of paradise with this stunning 1.026-acre lot on Camperdown Beach, one of Cat...

Discover your slice of paradise with this stunning 1.026-acre lot on Camperdown Beach, one of Cat Island's most picturesque shores. Located in the serene Arthur's Town, this property boasts 138 feet of pristine beach frontage, offering unparalleled views and direct access to the tranquil waters. Enjoy the serenity of having few neighbors and the soothing sound of waves gently lapping against the shore. Nearby, an idyllic pond invites you to immerse yourself in nature's beauty. Priced to sell, don't miss this exceptional parcel which is your opportunity to create your dream beachfront retreat today!...read more on our website.

Bedrooms: 0 Bathrooms: 0 Lot Size: 44693 CAMPERDOWN BEACHFRONT Subdivision: Arthurs Town LOT, Arthurs Town, Cat Island Features: Beach Front. Phone: Central location, Garden Area, Harbour, Highway Access, Hillside, Marina Nearby, Private Setting, Quiet Area, Recreation Nearby, Shopping Nearby, View - Lake, View - Ocean, Waterfront - Ocean, Wooded Area