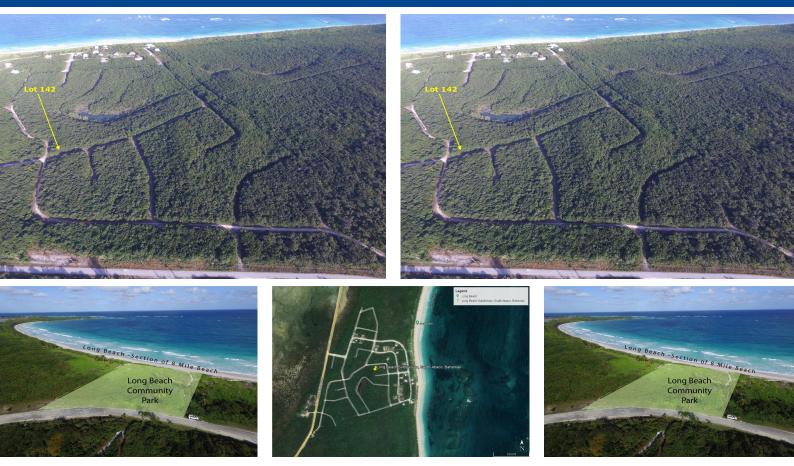

## # 142 – LONG BEACH SUBD, Long Beach, Abaco

## Prime residential vacant building lot 142 is situated near one of Abacoâ€<sup>™</sup>s longest Atlantic Ocean...

Prime residential vacant building lot 142 is situated near one of Abacoâ€<sup>™</sup>s longest Atlantic Ocean powder white sandy beaches, this existing approved subdivision sits on a section of 8+ miles of nonstop uninterrupted beach! This wooded parcel of approx. 12,126 s/f features 70 ft. of road frontage and an average depth of 173. Potable water is available at the property boundary line and electricity is available nearby within the community. There is a one-time connection fee to the city water system of \$15,000, thereafter water usage is billed quarterly by the city. There is an annual developerâ€<sup>™</sup>s fee of \$300 for the maintenance and upkeep of all common areas. Lot 142 is within a short walking distance to its community beachfront park. This community is ideal for those seeking to retire and ...read more on our website.

Bedrooms: 0 Bathrooms: 0 Lot Size: 12126 # 1 Subdivision: Long Beach Features: Adult Oriented, Easy Access, None, Pets Allowed, Quiet Area, Road - Gravel, Treed Lot, View - Ocean, Wooded Area