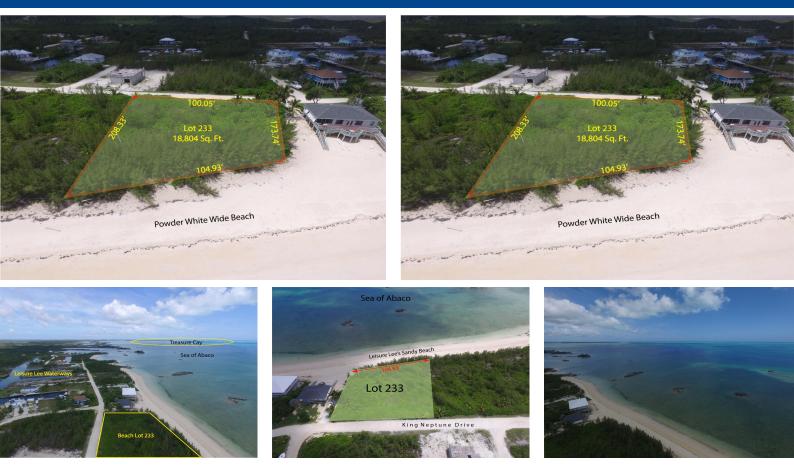

## 233 KING NEPTUNE DRIVE, Leisure Lee, Abaco

## This single-family parcel features a spectacular 104 ft of pristine, powder white sand beach...

This single-family parcel features a spectacular 104 ft of pristine, powder white sand beach frontage on the beautiful Sea of Abaco . This exceptionally large, 18,804 s/f. property offers a significant average property depth of 200 ft, providing the ideal building envelope for the beachfront vacation home of your dreams. On the island of Abaco, The Bahamas there is a little haven of peace called Leisure Lee. Located between the commercial center of Marsh Harbour and the resort of Treasure Cay, Leisure Lee is a waterfront residential development of around 100 acres with over 5,000 ft of protected canals and pristine beach frontages. Parcel 233 is a fabulous beachfront lot located within this Leisure Lee Waterways community is only 5 miles from Treasure Cay. Water, electricity, telephone, an...read more on our website.

Bedrooms: 0 Bathrooms: 0 Lot Size: 18804 Subdivision: Leisure Lee Features: Adult Oriented, Beach Front, Central location, Easy Access, Family Oriented, Highway Access, Level Lot, None, Pets Allowed, Phone to Lot, Potential Recreation, Road - Gravel, Seniors Oriented, Underground Services, View - Ocean, Waterfront - Ocean