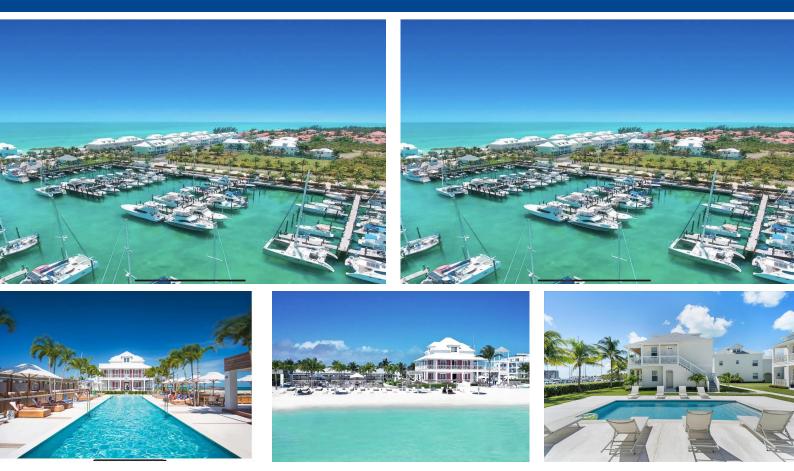

## \*\*Solid investment with financials provided, excellent rental income\*\* Enjoy sunrise views of the...

\*\*Solid investment with financials provided, excellent rental income\*\* Enjoy sunrise views of the marina coupled with tranquil ocean breezes from this newly constructed 3 bed, 2.5 bath, 1,550sf Freehold condo at Galleon Bay in the exclusive gated beachfront and marina community of Palm Cay. This tastefully furnished condo has an open kitchen/dining/living room floor plan leading out to two separate covered terraces. Kitchen features include Smart Samsung appliances, quartz countertops, custom backsplash, surplus cabinetry, a custom-sized center island with a breakfast bar and a private patio deck. The large patio deck off the living room has exceptional Marina views. Other notable features include 10ft ceilings, Smart TVs in the living room and all bedrooms, a reverse osmosis water system ...read more on our website.

Bedrooms: 3 Bathrooms: 2 Lot Size: 0 Subdivision: Yamacraw Features: 24 Hour Security, Furnished, Impact Windows, Swimming Pool

GALLEON BAY AT PALM CAY, Yamacraw, New Providence/Paradise Island Phone: