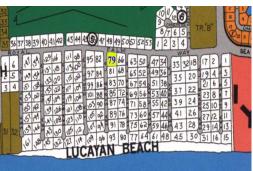

## Lucayan Beach Residential Lot

Vacant Land for Sale â€" Grand Bahama Island Prime 23,500 sq ft lot on Sea Scape Lane in Lucayan...

Vacant Land for Sale â€" Grand Bahama Island

Prime 23,500 sq ft lot on Sea Scape Lane in Lucayan Beach subdivision. Just a short walk to the beach and minutes from Port Lucaya Marketplace. Zoned for single-family residential. Perfect for your dream home! Don't miss outâ€"contact us today!

...read more on our website.

Lot Size: 0.53 Living Area: 23,500 Subdivision: Lucayan

Beach Features: Beach access,

jamessarlesrealty@gmail.com

James Sarles Phone: (242) 727-8888

Quiet Area, Road - Paved

\$185,000 ID# 131120 View Online www.sarlesrealty.com