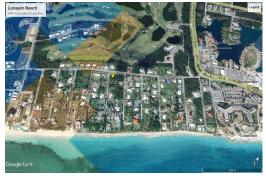

## Lucayan Beach Residential Lot

Vacant Land for Sale â€" Grand Bahama Island Prime 23,500 sq ft lot on Sea Scape Lane in Lucayan...

Vacant Land for Sale â€" Grand Bahama Island

Prime 23,500 sq ft lot on Sea Scape Lane in Lucayan Beach subdivision. Just a short walk to the beach and minutes from Port Lucaya Marketplace. Zoned for single-family residential. Perfect for your dream home! Don't miss outâ€"contact us today!

...read more on our website.

Lot Size: 0.53 Living Area: 23,500 Subdivision: Lucayan

Beach Features: Beach access,

jamessarlesrealty@gmail.com

James Sarles Phone: (242) 727-8888

Quiet Area, Road - Paved

\$185,000 ID# 131120 View Online www.sarlesrealty.com