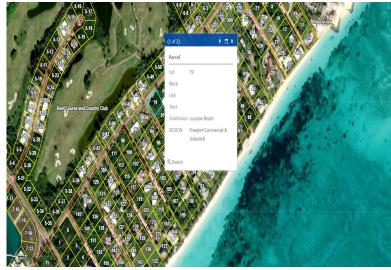

## Lucayan Beach Residential Lot

Vacant Land for Sale â€" Grand Bahama Island Prime 23,500 sq ft lot on Sea Scape Lane in Lucayan...

Vacant Land for Sale â€" Grand Bahama Island

Prime 23,500 sq ft lot on Sea Scape Lane in Lucayan Beach subdivision. Just a short walk to the beach and minutes from Port Lucaya Marketplace. Zoned for single-family residential. Perfect for your dream home! Don't miss outâ€"contact us today!

...read more on our website.

Lot Size: 0.53 Living Area: 23,500 Subdivision: Lucayan

Beach Features: Beach access,

jamessarlesrealty@gmail.com

James Sarles Phone: (242) 727-8888

Quiet Area, Road - Paved

\$185,000 ID# 131120 View Online www.sarlesrealty.com