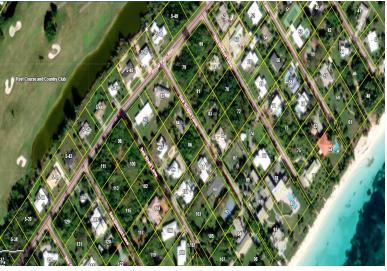

## Lucayan Beach Residential Lot

Vacant Land for Sale â€" Grand Bahama Island Prime 23,500 sq ft lot on Sea Scape Lane in Lucayan...

Vacant Land for Sale â€" Grand Bahama Island

Prime 23,500 sq ft lot on Sea Scape Lane in Lucayan Beach subdivision. Just a short walk to the beach and minutes from Port Lucaya Marketplace. Zoned for single-family residential. Perfect for your dream home! Don't miss outâ€"contact us today!

...read more on our website.

Lot Size: 0.53 Living Area: 23,500 Subdivision: Lucayan

Beach Features: Beach access,

jamessarlesrealty@gmail.com

James Sarles Phone: (242) 727-8888

Quiet Area, Road - Paved

\$185,000 ID# 131120 View Online www.sarlesrealty.com