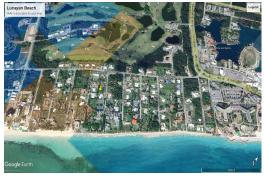

## Lucayan Beach Residential Lot

Vacant Land for Sale – Grand Bahama Island Prime 18,750 sq ft lot (150' x 125') on Sea Scape...

Vacant Land for Sale â€" Grand Bahama Island

Prime 18,750 sq ft lot (150' x 125') on Sea Scape Lane in Lucayan Beach subdivision. Just a short walk to the beach and minutes from Port Lucaya Marketplace. Zoned for single-family residential. Perfect for your dream home! Don't miss outâ€"contact us today!

...read more on our website.

Lot Size: 0.43 Living Area: 18,750 Subdivision: Lucaya

James Sarles
Phone: (242) 727-8888
jamessarlesrealty@gmail.com

\$185.000 ID# 131112 <u>View Online</u> www.sarlesrealty.com