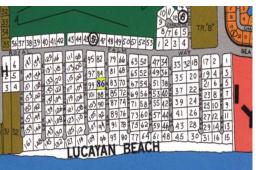

## Lucayan Beach Residential Lot

Vacant Land for Sale – Grand Bahama Island Prime 18,750 sq ft lot (150' x 125') on Sea Scape...

Vacant Land for Sale â€" Grand Bahama Island

Prime 18,750 sq ft lot (150' x 125') on Sea Scape Lane in Lucayan Beach subdivision. Just a short walk to the beach and minutes from Port Lucaya Marketplace. Zoned for single-family residential. Perfect for your dream home! Don't miss outâ€"contact us today!

...read more on our website.

Lot Size: 0.43 Living Area: 18,750 Subdivision: Lucaya

James Sarles
Phone: (242) 727-8888
jamessarlesrealty@gmail.com

\$185.000 ID# 131112 <u>View Online</u> www.sarlesrealty.com