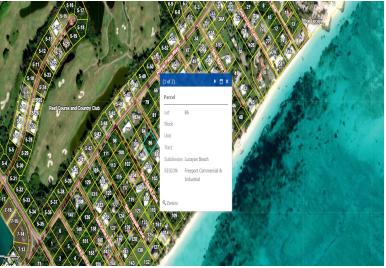

## Lucayan Beach Residential Lot

Vacant Land for Sale – Grand Bahama Island Prime 18,750 sq ft lot (150' x 125') on Sea Scape...

Vacant Land for Sale â€" Grand Bahama Island

Prime 18,750 sq ft lot (150' x 125') on Sea Scape Lane in Lucayan Beach subdivision. Just a short walk to the beach and minutes from Port Lucaya Marketplace. Zoned for single-family residential. Perfect for your dream home! Don't miss outâ€"contact us today!

...read more on our website.

Lot Size: 0.43 Living Area: 18,750 Subdivision: Lucaya

James Sarles
Phone: (242) 727-8888
jamessarlesrealty@gmail.com

\$185.000 ID# 131112 <u>View Online</u> www.sarlesrealty.com