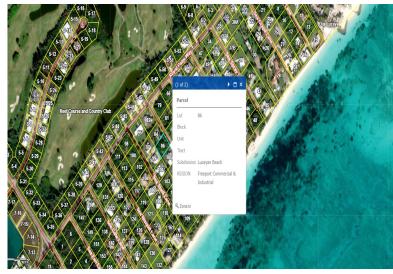

## Lucayan Beach Residential Lot

Vacant Land for Sale – Grand Bahama Island Prime 18,750 sq ft lot (150' x 125') on Sea Scape...

Vacant Land for Sale â€" Grand Bahama Island

Prime 18,750 sq ft lot (150' x 125') on Sea Scape Lane in Lucayan Beach subdivision. Just a short walk to the beach and minutes from Port Lucaya Marketplace. Zoned for single-family residential. Perfect for your dream home! Don't miss outâ€"contact us today!

...read more on our website.

Lot Size: 0.43 Living Area: 18,750 Subdivision: Lucaya

James Sarles
Phone: (242) 727-8888
jamessarlesrealty@gmail.com

\$185.000 ID# 131112 <u>View Online</u> www.sarlesrealty.com