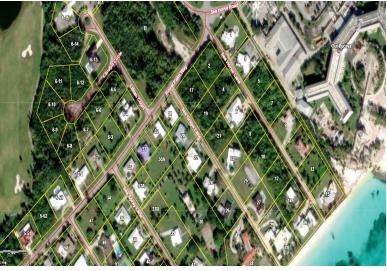

## Lucayan Beach Residential Lot

Vacant Land for Sale – Grand Bahama Island Prime 18,750 sq ft lot (150' x 125') on Sea Grape...

Vacant Land for Sale â€" Grand Bahama Island

Prime 18,750 sq ft lot (150' x 125') on Sea Grape Lane in Lucayan Beach subdivision. Just a short walk to the beach and minutes from Port Lucaya Marketplace. Zoned for single-family residential. Perfect for your dream home! Don't miss outâ€"contact us today!