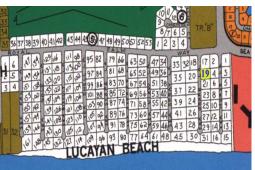

## Lucayan Beach Residential Lot

Vacant Land for Sale – Grand Bahama Island Prime 18,750 sq ft lot (150' x 125') on Sea Grape...

Vacant Land for Sale â€" Grand Bahama Island

Prime 18,750 sq ft lot (150' x 125') on Sea Grape Lane in Lucayan Beach subdivision. Just a short walk to the beach and minutes from Port Lucaya Marketplace. Zoned for single-family residential. Perfect for your dream home! Don't miss outâ€"contact us today!

...read more on our website.

Lot Size: 0.43 Living Area: 18,750 Subdivision: Lucayan

Beach

James Sarles Phone: (242) 727-8888

jamessarlesrealty@gmail.com

\$185.000 ID# 131104 <u>View Online</u> www.sarlesrealty.com