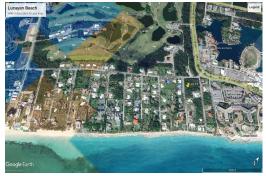

## Lucayan Beach Residential Lot

Vacant Land for Sale – Grand Bahama Island Prime 18,750 sq ft lot (150' x 125') on Sea Grape...

Vacant Land for Sale â€" Grand Bahama Island

Prime 18,750 sq ft lot (150' x 125') on Sea Grape Lane in Lucayan Beach subdivision. Just a short walk to the beach and minutes from Port Lucaya Marketplace. Zoned for single-family residential. Perfect for your dream home! Don't miss outâ€"contact us today!