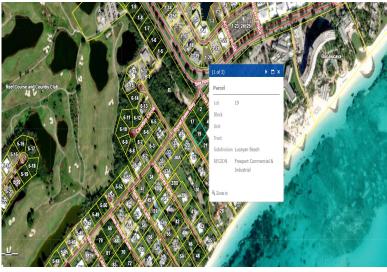

## Lucayan Beach Residential Lot

Vacant Land for Sale – Grand Bahama Island Prime 18,750 sq ft lot (150' x 125') on Sea Grape...

Vacant Land for Sale â€" Grand Bahama Island

Prime 18,750 sq ft lot (150' x 125') on Sea Grape Lane in Lucayan Beach subdivision. Just a short walk to the beach and minutes from Port Lucaya Marketplace. Zoned for single-family residential. Perfect for your dream home! Don't miss outâ€"contact us today!

...read more on our website.

Lot Size: 0.43 Living Area: 18,750 Subdivision: Lucayan

Beach

James Sarles Phone: (242) 727-8888

jamessarlesrealty@gmail.com

\$185.000 ID# 131104 <u>View Online</u> www.sarlesrealty.com