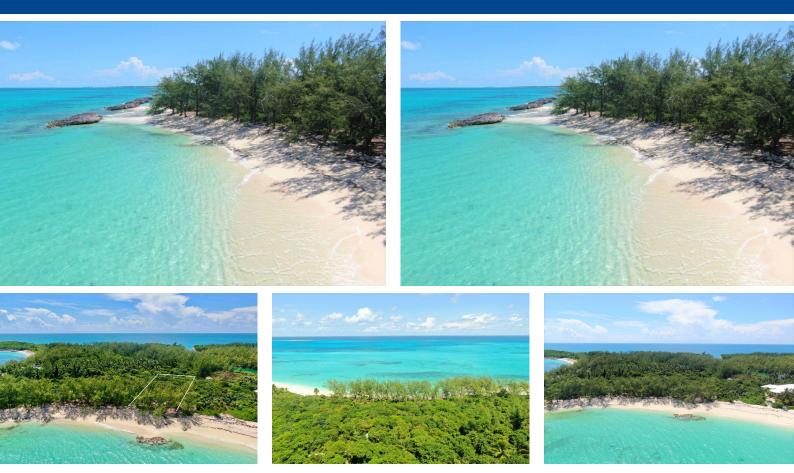

## This stunning 19,839 sq ft beachfront lot with 116 ft of prime frontage has spectacular views over...

This stunning 19,839 sq ft beachfront lot with 116 ft of prime frontage has spectacular views over a powdery white sand beach and aquamarine waters. Located within just a 15-minute ferry ride from the conveniences of downtown Nassau, this unique paradise features sandy white beaches, stunning vistas, high ridges, lush natural vegetation, open inland waterway, and transportation via golf carts. There is currently a 60 million dollar development coming on stream in phase 2 of RIBHC, which is the only community on Rose Island with a safe harbour in ALL weather conditions....read more on our website.

Bedrooms: 0 Bathrooms: 0 Lot Size: 19839 Subdivision: Rose Island Features: Beach Front, Family Oriented, None, Pets Allowed, Quiet Area, Treed Lot, View - Ocean

LOT 132 ROSE ISLAND BEACH, nd Rose Island, New t, Providence/Paradise Island e, Phone: