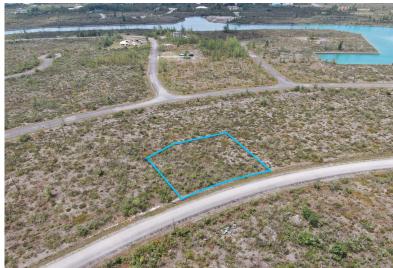

## ESTEAD DRIVE, Other Grand Bahama/Freeport, Grand Baha

This multifamily lot is strategically located in a rapidly growing residential area, positioned...

This multifamily lot is strategically located in a rapidly growing residential area, positioned near emerging developments, educational institutions, retail centers, recreational facilities, and vibrant nightlife options. Additionally, its proximity to the airport and Port Lucaya Marketplace enhances its appeal. This prime location presents a compelling opportunity for investors aiming to achieve a robust return on investment through development in a high-demand area....read more on our website.

Bedrooms: 0
Bathrooms: 0
Lot Size: 18084
Subdivision: Other Grand Other Grand Bahama/Freeport,
Bahama/Freeport
Features: None

Au-8 MAPLESTEAD DRIVE,
Grand Bahama/Freeport,
Phone:

JAMES SARLES REALTY

\$29.000 ID# M58915 <u>View Online</u> www.sarlesrealty.com