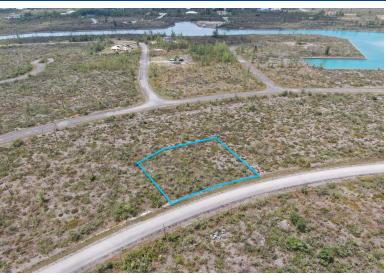

## ESTEAD DRIVE, Other Grand Bahama/Freeport, Grand Baha

This multifamily lot is strategically located in a rapidly growing residential area, positioned...

This multifamily lot is strategically located in a rapidly growing residential area, positioned near emerging developments, educational institutions, retail centers, recreational facilities, and vibrant nightlife options. Additionally, its proximity to the airport and Port Lucaya Marketplace enhances its appeal. This prime location presents a compelling opportunity for investors aiming to achieve a robust return on investment through development in a high-demand area....read more on our website.

Bedrooms: 0
Bathrooms: 0
Lot Size: 18084
Subdivision: Other Grand Other Grand Bahama/Freeport,
Bahama/Freeport
Features: None

Au-8 MAPLESTEAD DRIVE,
Grand Bahama/Freeport,
Phone:

JAMES SARLES REALTY

\$29.000 ID# M58915 <u>View Online</u> www.sarlesrealty.com