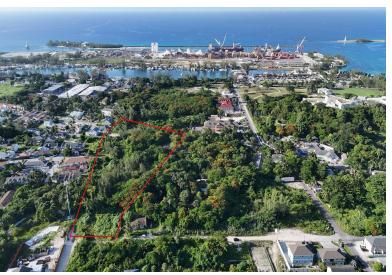

## ANT VIEW ROAD, Chippingham, New Providence/Paradise

This 3.53-acre multi-family plot of land on the western edge of Adastra Gardens provides easy and...

This 3.53-acre multi-family plot of land on the western edge of Adastra Gardens provides easy and direct road access from St. Albans Dr. and Infant View Rd. Situated near downtown Nassau, shopping areas, major hotels, and stunning beaches, this location is ideal for savvy developers. With the potential to create premier condominiums, townhouses, or apartments, this plot allows for an excellent opportunity to meet the demands of Nassau's growing population. Make the most of this remarkable location seize this **lucrative** investment and opportunity....read more on our website.