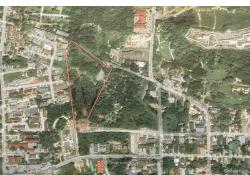

## ANT VIEW ROAD, Chippingham, New Providence/Paradise

This 3.53-acre multi-family plot of land on the western edge of Adastra Gardens provides easy and...

This 3.53-acre multi-family plot of land on the western edge of Adastra Gardens provides easy and direct road access from St. Albans Dr. and Infant View Rd. Situated near downtown Nassau, shopping areas, major hotels, and stunning beaches, this location is ideal for savvy developers. With the potential to create premier condominiums, townhouses, or apartments, this plot allows for an excellent opportunity to meet the demands of Nassau's growing population. Make the most of this remarkable location seize this **lucrative** investment and opportunity....read more on our website.

Bedrooms: 0 Bathrooms: 0 Lot Size: 153767 Subdivision: Chippingham

Features: None

INFANT VIEW ROAD, Chippingham, New Providence/Paradise Island Phone:

\$999,000 ID# M58916 View Online www.sarlesrealty.com