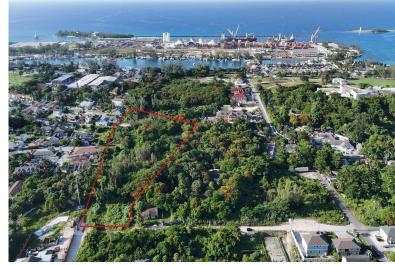

## ANT VIEW ROAD, Chippingham, New Providence/Paradise

This 3.53-acre multi-family plot of land on the western edge of Adastra Gardens provides easy and...

This 3.53-acre multi-family plot of land on the western edge of Adastra Gardens provides easy and direct road access from St. Albans Dr. and Infant View Rd. Situated near downtown Nassau, shopping areas, major hotels, and stunning beaches, this location is ideal for savvy developers. With the potential to create premier condominiums, townhouses, or apartments, this plot allows for an excellent opportunity to meet the demands of Nassau's growing population. Make the most of this remarkable location seize this **lucrative** investment and opportunity....read more on our website.