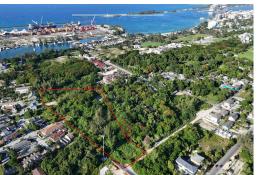

## ANT VIEW ROAD, Chippingham, New Providence/Paradise

This 3.53-acre multi-family plot of land on the western edge of Adastra Gardens provides easy and...

This 3.53-acre multi-family plot of land on the western edge of Adastra Gardens provides easy and direct road access from St. Albans Dr. and Infant View Rd. Situated near downtown Nassau, shopping areas, major hotels, and stunning beaches, this location is ideal for savvy developers. With the potential to create premier condominiums, townhouses, or apartments, this plot allows for an excellent opportunity to meet the demands of Nassau's growing population. Make the most of this remarkable location seize this **lucrative** investment and opportunity....read more on our website.