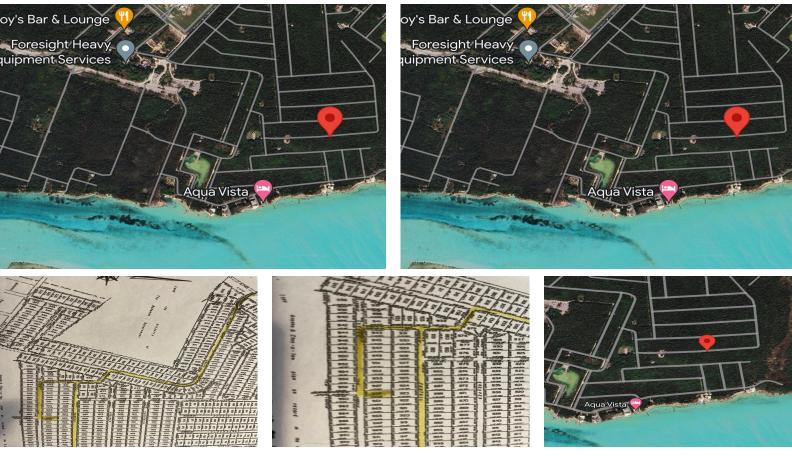

## ESCUDO ROAD, Bahama Sound, Exuma & Exuma Cay

Hillside lot in a quiet area. Electricity is nearby. Bar and restaurant is nearby. This lot is not...

Hillside lot in a quiet area. Electricity is nearby. Bar and restaurant is nearby. This lot is not far from the main commerce center of George Town where there are shopping centers, grocery stores, banks, restaurants, marinas, schools, churches, police station, local administration, post office, parks, entertainment and recreational areas....read more on our website.

Bedrooms: 0 Bathrooms: 0 Lot Size: 6600 Subdivision: Bahama Sound Features: Hillside, None, Quiet Area, Recreation Nearby, Road - Gravel, Road - Paved, View -Ocean

ESCUDO ROAD, Bahama Sound, Exuma & Exuma Cays Phone: