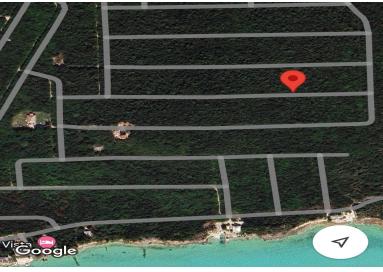

## FANTAIL ROAD, Bahama Sound, Exuma & Exuma Cay

Level lot with no current neighbors in a quiet area. Electricity is nearby. Bar and restaurant is...

Level lot with no current neighbors in a quiet area. Electricity is nearby. Bar and restaurant is nearby. This lot is not far from the main commerce center of George Town where there are shopping centers, grocery stores, banks, restaurants, marinas, schools, churches, police station, local administration, post office, parks, entertainment and recreational areas....read more on our website.

Bedrooms: 0
Bathrooms: 0
Lot Size: 6600
Subdivision: Baham

Subdivision: Bahama Sound

Features: Level Lot, None, Quiet Area, Wooded Area FANTAIL ROAD, Bahama Sound, Exuma & Exuma Cays Phone:

\$18.000 ID# M58908 View Online www.sarlesrealty.com