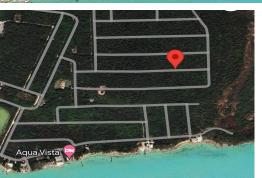

## FANTAIL ROAD, Bahama Sound, Exuma & Exuma Cay

Level lot with no current neighbors in a quiet area. Electricity is nearby. Bar and restaurant is...

Level lot with no current neighbors in a quiet area. Electricity is nearby. Bar and restaurant is nearby. This lot is not far from the main commerce center of George Town where there are shopping centers, grocery stores, banks, restaurants, marinas, schools, churches, police station, local administration, post office, parks, entertainment and recreational areas....read more on our website.

Bedrooms: 0
Bathrooms: 0
Lot Size: 6600
Subdivision: Baham

Subdivision: Bahama Sound

Features: Level Lot, None, Quiet Area, Wooded Area FANTAIL ROAD, Bahama Sound, Exuma & Exuma Cays Phone:

\$18.000 ID# M58908 View Online www.sarlesrealty.com