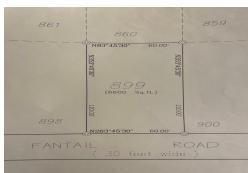

## FANTAIL ROAD, Bahama Sound, Exuma & Exuma Cay

Level lot with no current neighbors in a quiet area. Electricity is nearby. Bar and restaurant is...

Level lot with no current neighbors in a quiet area. Electricity is nearby. Bar and restaurant is nearby. This lot is not far from the main commerce center of George Town where there are shopping centers, grocery stores, banks, restaurants, marinas, schools, churches, police station, local administration, post office, parks, entertainment and recreational areas....read more on our website.

Bedrooms: 0
Bathrooms: 0
Lot Size: 6600
Subdivision: Baham

Subdivision: Bahama Sound

Features: Level Lot, None, Quiet Area, Wooded Area FANTAIL ROAD, Bahama Sound, Exuma & Exuma Cays Phone:

\$18.000 ID# M58908 View Online www.sarlesrealty.com