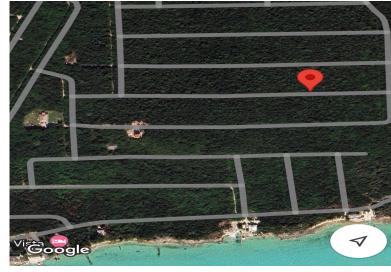

## FANTAIL ROAD, Bahama Sound, Exuma & Exuma Cay

Level lot with no current neighbors in a quiet area. Electricity is nearby. Bar and restaurant is...

Level lot with no current neighbors in a quiet area. Electricity is nearby. Bar and restaurant is nearby. This lot is not far from the main commerce center of George Town where there are shopping centers, grocery stores, banks, restaurants, marinas, schools, churches, police station, local administration, post office, parks, entertainment and recreational areas....read more on our website.

Bedrooms: 0
Bathrooms: 0
Lot Size: 6600
Subdivision: Baham

Subdivision: Bahama Sound

Features: Level Lot, None, Quiet Area, Wooded Area FANTAIL ROAD, Bahama Sound, Exuma & Exuma Cays Phone:

\$18.000 ID# M58908 View Online www.sarlesrealty.com