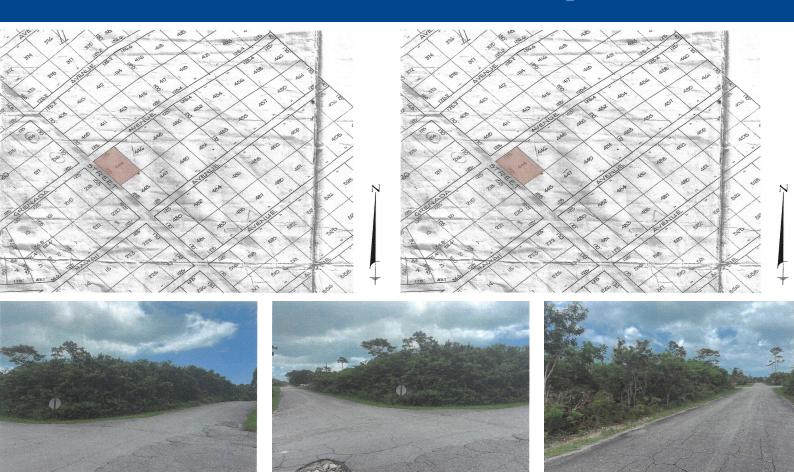

## ADA AVENUE, Other Grand Bahama/Freeport, Grand Bahan

This Single-Family Lot located on the corner of Grenada avenue and Swordfish Lane is the perfect...

This Single-Family Lot located on the corner of Grenada avenue and Swordfish Lane is the perfect investment. Whether you are just starting your real estate journey or just simply want to add on to your portfolio this property is ideal. Great Location, Great Price....read more on our website.

Bedrooms: 0
Bathrooms: 0
Lot Size: 24375
Subdivision: Other Grand Grand Bahama/Freeport
Bahama/Freeport
Features: None

444 GRENADA AVENUE, Other
Grand Bahama/Freeport, Grand
Bahama/Freeport
Phone:

JAMES SARLES REALTY

\$45.300 ID# M58896 View Online www.sarlesrealty.com