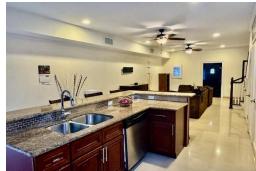

## KE PLANTATION CONDO, Westridge, New Providence/Par

2 bed, 2.5 bathroom western townhouse unit ready for rent! This unit in West Lake Plantation offers...

2 bed, 2.5 bathroom western townhouse unit ready for rent! This unit in West Lake Plantation offers lots of space, an open floor plan, in unit washer and dryer units, and upgrades like stainless steel appliances, granite kitchen countertops and hurricane impact windows. BONUS: Relax after work at the community pool which is great for entertaining family and friends. This unit is PET FRIENDLY. And allows either 1 dog or cat, so feel free to bring your furry friend along. This unit comes furnished and is ready for you move in and make it your own. Book a showing today!...read more on our website.