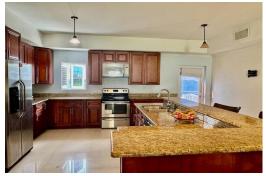

## KE PLANTATION CONDO, Westridge, New Providence/Par

2 bed, 2.5 bathroom western townhouse unit ready for rent! This unit in West Lake Plantation offers...

2 bed, 2.5 bathroom western townhouse unit ready for rent! This unit in West Lake Plantation offers lots of space, an open floor plan, in unit washer and dryer units, and upgrades like stainless steel appliances, granite kitchen countertops and hurricane impact windows. BONUS: Relax after work at the community pool which is great for entertaining family and friends. This unit is PET FRIENDLY. And allows either 1 dog or cat, so feel free to bring your furry friend along. This unit comes furnished and is ready for you move in and make it your own. Book a showing today!...read more on our website.