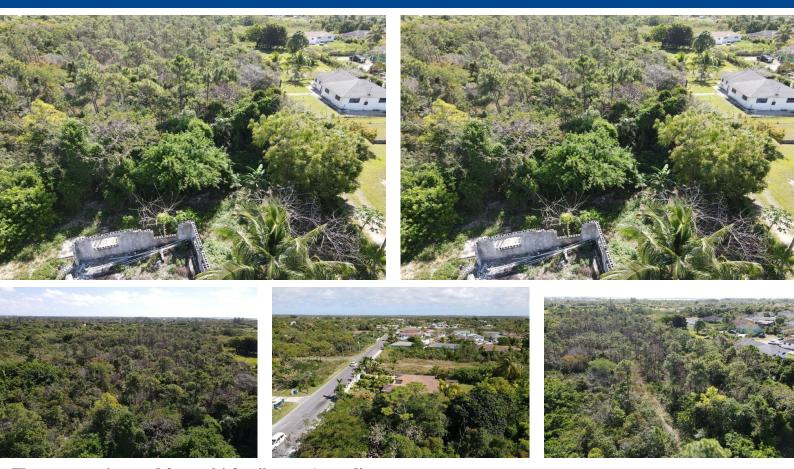

## ACARDI ROAD, Bacardi Road, New Providence/Paradise Isla

The property is zoned for multi-family use. According to current government regulations, this...

The property is zoned for multi-family use. According to current government regulations, this zoning flexibility makes it perfect for a variety of housing designs, from townhouses to apartment units. With over half an acre of prime real estate, this lot provides ample space for designing and building a multi-family complex that maximizes both living space and aesthetic appeal. Take advantage of the growing demand for housing by creating a residential complex that meets modern standards. Whether you're planning to build affordable housing or luxury units, this lot offers the potential for substantial returns on investment. Just off Bacardi Road so it has easy access to the Gladstone Road corridor for travel to town and west also a great home site for airport, Lyford Cay, Albany workers et...read more on our website.

Bedrooms: 0 Bathrooms: 0 Lot Size: 23932 BACARDI ROAD, Bacardi Road, Subdivision: Bacardi Road New Providence/Paradise Island Features: Acreage, Can Phone: Be Rented, Family Oriented, Level Lot, No Thru Road, None, Private Setting, Quiet Area, Shopping Nearby