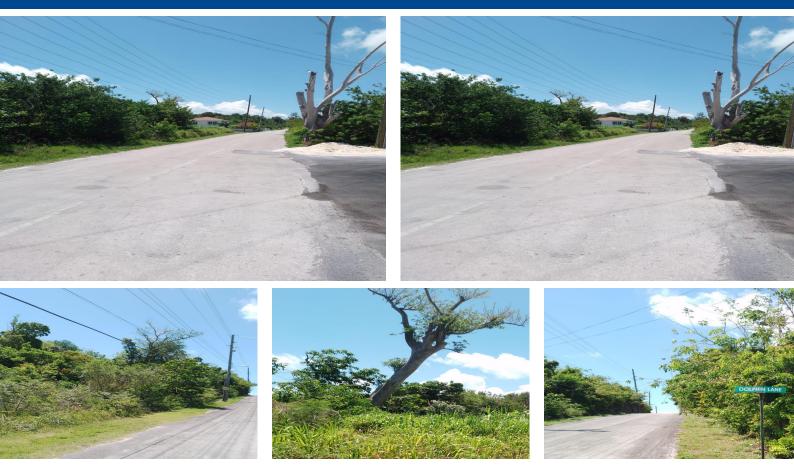

## Lot 7 STEDE BONNET ROAD, Marsh Harbour, Abaco

## Large 15,078 Sq Ft lot in the highly sought after island of Abaco and in Marsh Harbour. Shopping,...

Large 15,078 Sq Ft lot in the highly sought after island of Abaco and in Marsh Harbour. Shopping, dining, banking, business and entertainment and so much more in place already Rare opportunity to own prime lots in Marsh Harbour, Abaco. The possibilities are endless. Island Living at its best in this rarely sold area. Take advantage ,of this once in a lifetime opportunity by inquiring now....read more on our website.

Bedrooms: 0 Bathrooms: 0 Lot Size: 15078 Subdivision: Marsh Harbour Features: Can Be Rented, Central location, Easy Access, Family Oriented, None, Pets Allowed, Recreation Nearby, Road - Paved, Seniors Oriented, Shopping Nearby