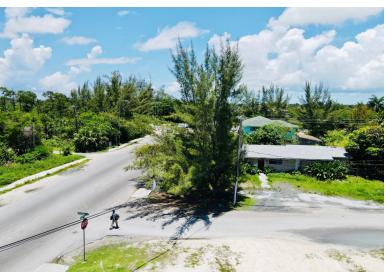

## EL RD & SHAMROCK, Carmichael Road, New Provid

Seize this rare chance to own a versatile property on Main Carmichael Road, just 150 feet west of...

Seize this rare chance to own a versatile property on Main Carmichael Road, just 150 feet west of Sir Milo Butler Highway. Previously a 3-bedroom, 2-bath home, it's now ideal for business use. Situated near popular spots like Meat Max, Scotiabank, 700 Liquors, Island Luck, and Burger King, this location offers exceptional visibility and high foot traffic. Perfect for retail, office space, or servicesâ€"make this prime spot the foundation for your next venture!...read more on our website.

Bedrooms: 3
Bathrooms: 2

Lot Size: 10000 Lot 9 CARMICHAEL RD & Subdivision: Carmichael SHAMROCK, Carmichael Road, Road New Providence/Paradise Island

Features: Can Be Rented, Central location, Easy

Access, Highway Access,