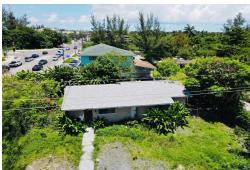

## EL RD & SHAMROCK, Carmichael Road, New Provid

Seize this rare chance to own a versatile property on Main Carmichael Road, just 150 feet west of...

Seize this rare chance to own a versatile property on Main Carmichael Road, just 150 feet west of Sir Milo Butler Highway. Previously a 3-bedroom, 2-bath home, it's now ideal for business use. Situated near popular spots like Meat Max, Scotiabank, 700 Liquors, Island Luck, and Burger King, this location offers exceptional visibility and high foot traffic. Perfect for retail, office space, or servicesâ€"make this prime spot the foundation for your next venture!...read more on our website.

Bedrooms: 3
Bathrooms: 2

Lot Size: 10000 Lot 9 CARMICHAEL RD & Subdivision: Carmichael SHAMROCK, Carmichael Road, Road New Providence/Paradise Island

Features: Can Be Rented, Central location, Easy

Access, Highway Access,