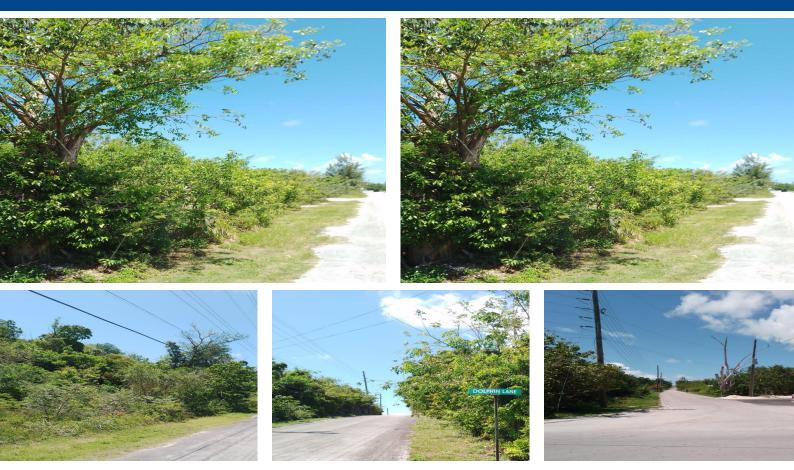

## This large, 12,651 square-foot lot on Stede Bonnet Road offers the perfect opportunity to build...

This large, 12,651 square-foot lot on Stede Bonnet Road offers the perfect opportunity to build your dream home in a prime location with all the conveniences of island living. Located in Marsh Harbour, Abaco, this lot is situated in a prime location that is just a stone's throw away from shopping, dining, banking, business, and entertainment options. The property's prime location and large size make it an ideal choice for those looking for a prime lot to build their dream home. Whether you're looking to build a permanent residence, vacation home, or investment property, this lot will provide you with endless possibilities and a chance to experience the ultimate island living....read more on our website.