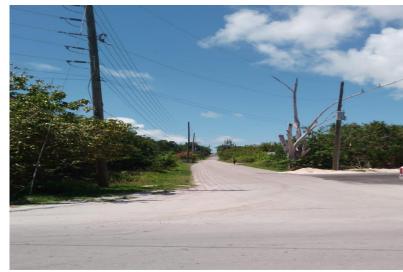

## Lot 5 STEDE BONNET ROAD, Marsh Harbour, Abaco

Lot 5 STEDE BONNET ROAD.

Marsh Harbour, Abaco

Phone:

This large, 15,216 square-foot lot on Stede Bonnet Road offers the perfect opportunity to build...

This large, 15,216 square-foot lot on Stede Bonnet Road offers the perfect opportunity to build your dream home in a prime location with all the conveniences of island living. Located in Marsh Harbour, Abaco, this lot is situated in a prime location that is just a stone's throw away from shopping, dining, banking, business, and entertainment options. The property's prime location and large size make it an ideal choice for those looking for a prime lot to build their dream home. Whether you're looking to build a permanent residence, vacation home, or investment property, this lot will provide you with endless possibilities and a chance to experience the ultimate island living...read more on our website.