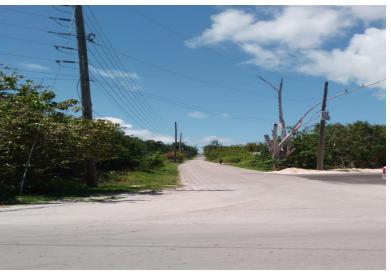

## Lot 5 STEDE BONNET ROAD, Marsh Harbour, Abaco

Lot 5 STEDE BONNET ROAD.

Marsh Harbour, Abaco

Phone:

This large, 15,216 square-foot lot on Stede Bonnet Road offers the perfect opportunity to build...

This large, 15,216 square-foot lot on Stede Bonnet Road offers the perfect opportunity to build your dream home in a prime location with all the conveniences of island living. Located in Marsh Harbour, Abaco, this lot is situated in a prime location that is just a stone's throw away from shopping, dining, banking, business, and entertainment options. The property's prime location and large size make it an ideal choice for those looking for a prime lot to build their dream home. Whether you're looking to build a permanent residence, vacation home, or investment property, this lot will provide you with endless possibilities and a chance to experience the ultimate island living...read more on our website.