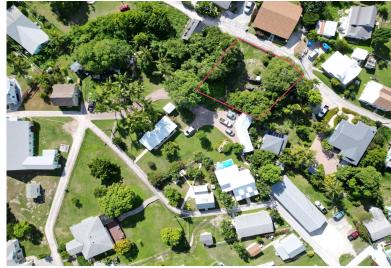

## CHEROKEE SOUND, Cherokee Sound, Abaco

This property is quite large at 10,000 square feet for being right in the heart of Cherokee Sound....

This property is quite large at 10,000 square feet for being right in the heart of Cherokee Sound. It provides a clean slate to build whatever style home or cottage you may desire. Cherokee Sound is an ideal place to have a young family and has all the items needed right in the area to include grocery store, gas station, several churches and of course the world famous Long Dock along with it beautiful clear waters. Don't wait on this one....read more on our website.

Bedrooms: 0
Bathrooms: 0

Lot Size: 10000
Subdivision: Cherokee
CHEROKEE SOUND, Cherokee
Sound, Abaco

Sound, Abacc Phone:

Features: Family Oriented, Landscaped, Level Lot, None, Road - Paved

\$150.000 ID# M58979 <u>View Online</u> www.sarlesrealty.com