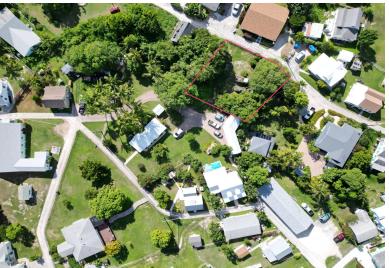

## CHEROKEE SOUND, Cherokee Sound, Abaco

This property is quite large at 10,000 square feet for being right in the heart of Cherokee Sound....

This property is quite large at 10,000 square feet for being right in the heart of Cherokee Sound. It provides a clean slate to build whatever style home or cottage you may desire. Cherokee Sound is an ideal place to have a young family and has all the items needed right in the area to include grocery store, gas station, several churches and of course the world famous Long Dock along with it beautiful clear waters. Don't wait on this one....read more on our website.

Bedrooms: 0
Bathrooms: 0

Lot Size: 10000
Subdivision: Cherokee
CHEROKEE SOUND, Cherokee
Sound, Abaco

Sound, Abacc Phone:

Features: Family Oriented, Landscaped, Level Lot, None, Road - Paved

\$150.000 ID# M58979 <u>View Online</u> www.sarlesrealty.com