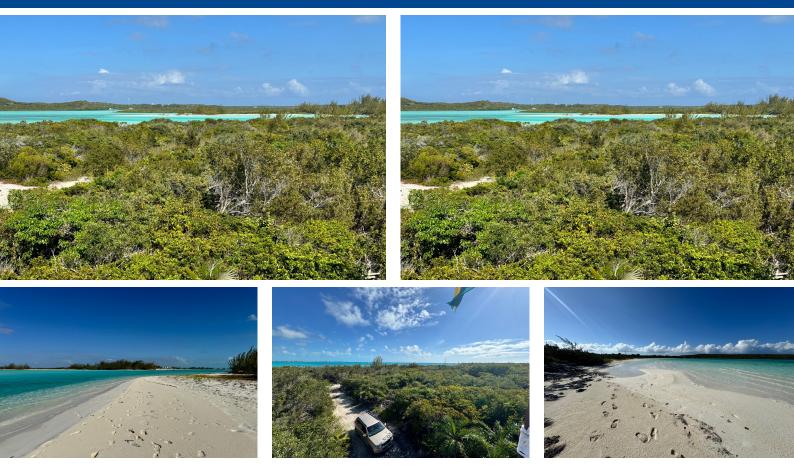

## Lot 41 lies on a peninsula overlooking a magnificent beach and the bay in northern Long Island,...

Lot 41 lies on a peninsula overlooking a magnificent beach and the bay in northern Long Island, Bahamas. Comprising over 15,000 square feet, there is ample room to create a truly special private retreat and enjoy the very best on offer in The Bahamas! If more space is required, lots 38, 42 and 43 on the same peninsular are also available for sale....read more on our website.