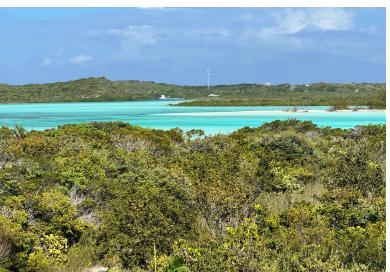

## OT 42 NORTH CROWN CAY, Cape Santa Maria, Long Islan

Lot 42 lies on a peninsula overlooking a magnificent beach and the bay in northern Long Island,...

Lot 42 lies on a peninsula overlooking a magnificent beach and the bay in northern Long Island, Bahamas. Comprising over 19,000 square feet, there is ample room to create a truly special private retreat and enjoy the very best on offer in The Bahamas! If more space is required, lots 38, 41 and 43 on the same peninsular are also available for sale....read more on our website.