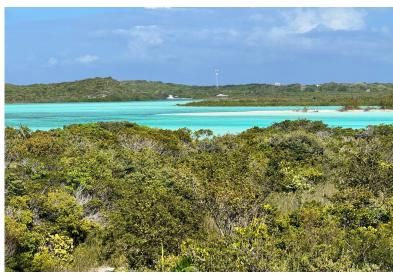

## OT 42 NORTH CROWN CAY, Cape Santa Maria, Long Islan

Lot 42 lies on a peninsula overlooking a magnificent beach and the bay in northern Long Island,...

Lot 42 lies on a peninsula overlooking a magnificent beach and the bay in northern Long Island, Bahamas. Comprising over 19,000 square feet, there is ample room to create a truly special private retreat and enjoy the very best on offer in The Bahamas! If more space is required, lots 38, 41 and 43 on the same peninsular are also available for sale....read more on our website.