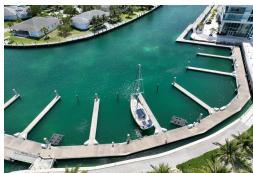

## BIMINI BAY DOCK SLIP, North Bimini, Bimini

The Bimini Bay Mega Marina is a luxury mega-yacht marina just off the coast of Florida, with all...

The Bimini Bay Mega Marina is a luxury mega-yacht marina just off the coast of Florida, with all the pleasures of The Bahamas. This marina is an official port of entry into The Islands of The Bahamas, offering Customs and Immigration to make your entry process easy and convenient. This slip Exuma #12, is a 60ft marina slip located at the Bimini Bay Mega Marina at the Hilton Hotel. As an investment, these slips rent for an average of \$5.30 per ft. per day with a minimum charge of 40ft. The monthly dues on Exuma #12 are \$555.72 inclusive of taxes. These floating docks are in a protected area, perfect for boaters who may want to stay for a few hours, overnight or for an entire season. You can walk right up to the resort's main amenities which include the lagoon-style pool, casino, and the r...read more on our website.