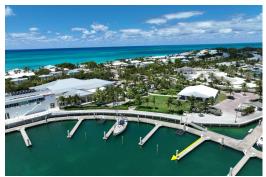

## BIMINI BAY DOCK SLIP, North Bimini, Bimini

The Bimini Bay Mega Marina is a luxury mega-yacht marina just off the coast of Florida, with all...

The Bimini Bay Mega Marina is a luxury mega-yacht marina just off the coast of Florida, with all the pleasures of The Bahamas. This marina is an official port of entry into The Islands of The Bahamas, offering Customs and Immigration to make your entry process easy and convenient. This slip Exuma #12, is a 60ft marina slip located at the Bimini Bay Mega Marina at the Hilton Hotel. As an investment, these slips rent for an average of \$5.30 per ft. per day with a minimum charge of 40ft. The monthly dues on Exuma #12 are \$555.72 inclusive of taxes. These floating docks are in a protected area, perfect for boaters who may want to stay for a few hours, overnight or for an entire season. You can walk right up to the resort's main amenities which include the lagoon-style pool, casino, and the r...read more on our website.