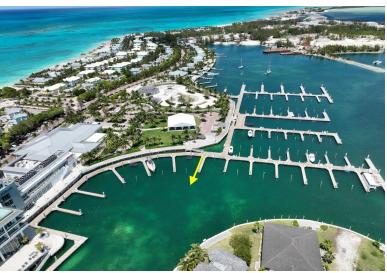

## BIMINI BAY DOCK SLIP, North Bimini, Bimini

The Bimini Bay Mega Marina is a luxury mega-yacht marina just off the coast of Florida, with all...

The Bimini Bay Mega Marina is a luxury mega-yacht marina just off the coast of Florida, with all the pleasures of The Bahamas. This marina is an official port of entry into The Islands of The Bahamas, offering Customs and Immigration to make your entry process easy and convenient. This slip Exuma #12, is a 60ft marina slip located at the Bimini Bay Mega Marina at the Hilton Hotel. As an investment, these slips rent for an average of \$5.30 per ft. per day with a minimum charge of 40ft. The monthly dues on Exuma #12 are \$555.72 inclusive of taxes. These floating docks are in a protected area, perfect for boaters who may want to stay for a few hours, overnight or for an entire season. You can walk right up to the resort's main amenities which include the lagoon-style pool, casino, and the r...read more on our website.