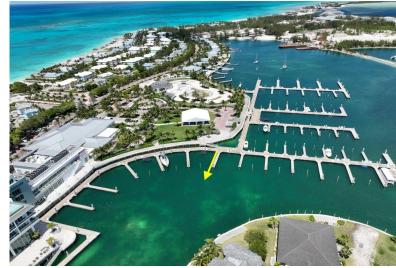

## BIMINI BAY DOCK SLIP, North Bimini, Bimini

The Bimini Bay Mega Marina is a luxury mega-yacht marina just off the coast of Florida, with all...

The Bimini Bay Mega Marina is a luxury mega-yacht marina just off the coast of Florida, with all the pleasures of The Bahamas. This marina is an official port of entry into The Islands of The Bahamas, offering Customs and Immigration to make your entry process easy and convenient. This slip Exuma #12, is a 60ft marina slip located at the Bimini Bay Mega Marina at the Hilton Hotel. As an investment, these slips rent for an average of \$5.30 per ft. per day with a minimum charge of 40ft. The monthly dues on Exuma #12 are \$555.72 inclusive of taxes. These floating docks are in a protected area, perfect for boaters who may want to stay for a few hours, overnight or for an entire season. You can walk right up to the resort's main amenities which include the lagoon-style pool, casino, and the r...read more on our website.