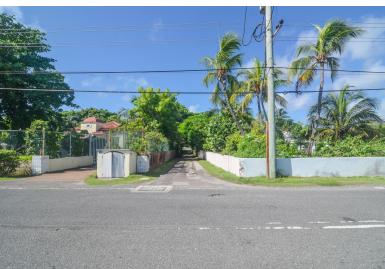

## ASTERN ROAD, Eastern Road, New Providence/Paradise Isla

This single-family lot spans approximately 27,891 sq. ft. and features an incomplete 7,200 sq. ft....

This single-family lot spans approximately 27,891 sq. ft. and features an incomplete 7,200 sq. ft. dwelling, originally designed with 4 bedrooms and 4 bathrooms. With thoughtful renovations, this expansive home can become a luxurious retreat, offering ample space for both living and entertaining. The layout provides a solid foundation for customization, allowing for personalized finishes that suit your style. The property's location, accessible via a thru-road, ensures added privacy while being just a short walk from the water, enhancing its appeal as a peaceful and private oasis. With some work, this home can truly become a dream residence....read more on our website.

Bedrooms: 0 Bathrooms: 0

Lot Size: 27891 EASTERN ROAD, Eastern Road, Subdivision: Eastern Road New Providence/Paradise Island Features: None, Private Phone:

Setting, Quiet Area, Recreation Nearby, Shopping Nearby