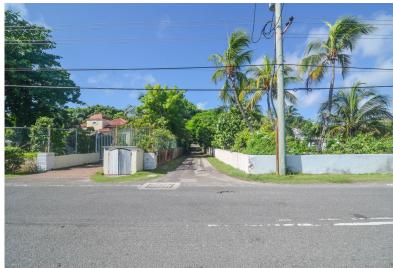

## ASTERN ROAD, Eastern Road, New Providence/Paradise Isla

This single-family lot spans approximately 27,891 sq. ft. and features an incomplete 7,200 sq. ft....

This single-family lot spans approximately 27,891 sq. ft. and features an incomplete 7,200 sq. ft. dwelling, originally designed with 4 bedrooms and 4 bathrooms. With thoughtful renovations, this expansive home can become a luxurious retreat, offering ample space for both living and entertaining. The layout provides a solid foundation for customization, allowing for personalized finishes that suit your style. The property's location, accessible via a thru-road, ensures added privacy while being just a short walk from the water, enhancing its appeal as a peaceful and private oasis. With some work, this home can truly become a dream residence....read more on our website.

Bedrooms: 0 Bathrooms: 0

Lot Size: 27891 EASTERN ROAD, Eastern Road, Subdivision: Eastern Road New Providence/Paradise Island Features: None, Private Phone:

Setting, Quiet Area, Recreation Nearby, Shopping Nearby