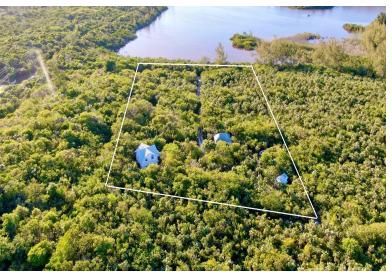

## NORTH PALMETTO POINT, Palmetto Point, Eleuthera

Discover Heavana, a hidden gem nestled among the lush tropical trees of Eleuthera, offering a rare...

Discover Heavana, a hidden gem nestled among the lush tropical trees of Eleuthera, offering a rare opportunity to live off the grid in paradise. Situated near the desirable residential area of Governor's Harbour, and just a stone's throw from the pristine Atlantic shoreline and its renowned pink sand beaches, this property is the quintessential island retreat. The entire estate is solar-powered, making it fully self-sufficient and perfectly suited for off-grid living. Spanning over 2 acres, Heavana provides breathtaking treetop views and sweeping vistas, ideal for those seeking a tranquil escape. The property features over 1,800 square feet of thoughtfully designed living space, including a charming 2-bedroom, 1-bath Main Cottage, a separate Garage Guest House, and a cozy Sleeping Hut....read more on our website.