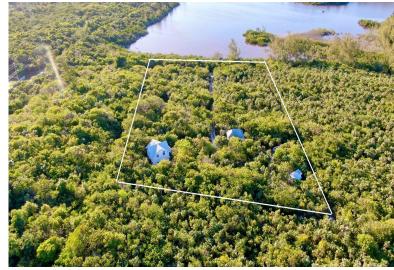

## NORTH PALMETTO POINT, Palmetto Point, Eleuthera

Discover Heavana, a hidden gem nestled among the lush tropical trees of Eleuthera, offering a rare...

Discover Heavana, a hidden gem nestled among the lush tropical trees of Eleuthera, offering a rare opportunity to live off the grid in paradise. Situated near the desirable residential area of Governor's Harbour, and just a stone's throw from the pristine Atlantic shoreline and its renowned pink sand beaches, this property is the quintessential island retreat. The entire estate is solar-powered, making it fully self-sufficient and perfectly suited for off-grid living. Spanning over 2 acres, Heavana provides breathtaking treetop views and sweeping vistas, ideal for those seeking a tranquil escape. The property features over 1,800 square feet of thoughtfully designed living space, including a charming 2-bedroom, 1-bath Main Cottage, a separate Garage Guest House, and a cozy Sleeping Hut....read more on our website.