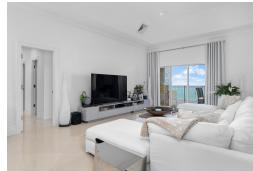

## G 3 CAVES HEIGHTS, West Bay Street, New Providence/Par

Offering breathtaking ocean views and the convenience of resort-style living in a secure setting,...

Offering breathtaking ocean views and the convenience of resort-style living in a secure setting, this 4-bedroom, 6.5-bathroom penthouse features 4,594 sq. ft. of luxury living space. Designed for modern living and entertaining, the elegant home features a grand mastersuite with his and hers bathrooms; a junior mastersuite for guests; two additional guest bedrooms with en-suite bathrooms; two expansive balconies; 12ft-high tray ceilings; an impressive Great Room open to the kitchen, and a separate family room. Both the main kitchen and outdoor kitchen feature professional grade stainless steel appliances housed in solid wood cabinetry. All bathrooms are elegantly finished with marble surfaces, Kohler appliances and floor-to-ceiling wall tile. Electric hurricane shutters with manual overrid...read more on our website.