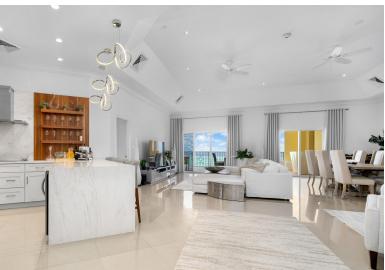

## G 3 CAVES HEIGHTS, West Bay Street, New Providence/Par

Offering breathtaking ocean views and the convenience of resort-style living in a secure setting,...

Offering breathtaking ocean views and the convenience of resort-style living in a secure setting, this 4-bedroom, 6.5-bathroom penthouse features 4,594 sq. ft. of luxury living space. Designed for modern living and entertaining, the elegant home features a grand mastersuite with his and hers bathrooms; a junior mastersuite for guests; two additional guest bedrooms with en-suite bathrooms; two expansive balconies; 12ft-high tray ceilings; an impressive Great Room open to the kitchen, and a separate family room. Both the main kitchen and outdoor kitchen feature professional grade stainless steel appliances housed in solid wood cabinetry. All bathrooms are elegantly finished with marble surfaces, Kohler appliances and floor-to-ceiling wall tile. Electric hurricane shutters with manual overrid...read more on our website.