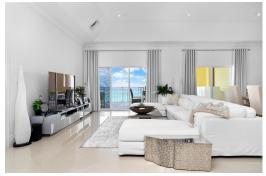

## G 3 CAVES HEIGHTS, West Bay Street, New Providence/Par

Offering breathtaking ocean views and the convenience of resort-style living in a secure setting,...

Offering breathtaking ocean views and the convenience of resort-style living in a secure setting, this 4-bedroom, 6.5-bathroom penthouse features 4,594 sq. ft. of luxury living space. Designed for modern living and entertaining, the elegant home features a grand mastersuite with his and hers bathrooms; a junior mastersuite for guests; two additional guest bedrooms with en-suite bathrooms; two expansive balconies; 12ft-high tray ceilings; an impressive Great Room open to the kitchen, and a separate family room. Both the main kitchen and outdoor kitchen feature professional grade stainless steel appliances housed in solid wood cabinetry. All bathrooms are elegantly finished with marble surfaces, Kohler appliances and floor-to-ceiling wall tile. Electric hurricane shutters with manual overrid...read more on our website.