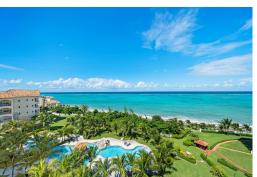

## G 3 CAVES HEIGHTS, West Bay Street, New Providence/Par

Offering breathtaking ocean views and the convenience of resort-style living in a secure setting,...

Offering breathtaking ocean views and the convenience of resort-style living in a secure setting, this 4-bedroom, 6.5-bathroom penthouse features 4,594 sq. ft. of luxury living space. Designed for modern living and entertaining, the elegant home features a grand mastersuite with his and hers bathrooms; a junior mastersuite for guests; two additional guest bedrooms with en-suite bathrooms; two expansive balconies; 12ft-high tray ceilings; an impressive Great Room open to the kitchen, and a separate family room. Both the main kitchen and outdoor kitchen feature professional grade stainless steel appliances housed in solid wood cabinetry. All bathrooms are elegantly finished with marble surfaces, Kohler appliances and floor-to-ceiling wall tile. Electric hurricane shutters with manual overrid...read more on our website.