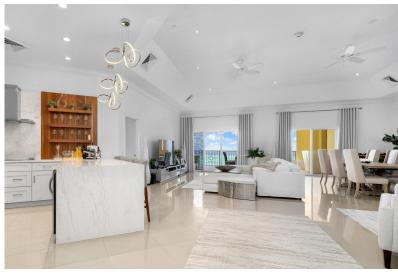

## G 3 CAVES HEIGHTS, West Bay Street, New Providence/Par

Offering breathtaking ocean views and the convenience of resort-style living in a secure setting,...

Offering breathtaking ocean views and the convenience of resort-style living in a secure setting, this 4-bedroom, 6.5-bathroom penthouse features 4,594 sq. ft. of luxury living space. Designed for modern living and entertaining, the elegant home features a grand mastersuite with his and hers bathrooms; a junior mastersuite for guests; two additional guest bedrooms with en-suite bathrooms; two expansive balconies; 12ft-high tray ceilings; an impressive Great Room open to the kitchen, and a separate family room. Both the main kitchen and outdoor kitchen feature professional grade stainless steel appliances housed in solid wood cabinetry. All bathrooms are elegantly finished with marble surfaces, Kohler appliances and floor-to-ceiling wall tile. Electric hurricane shutters with manual overrid...read more on our website.